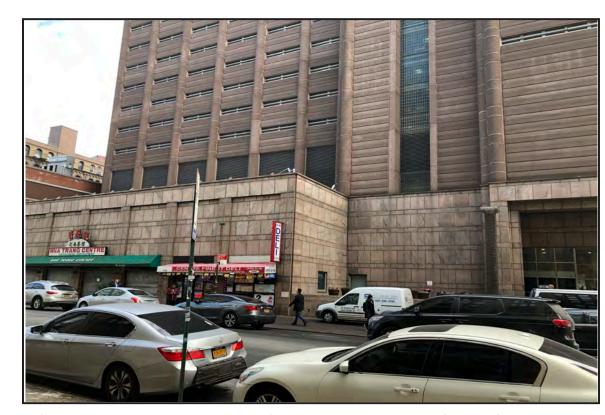

## 124 & 125 White Street

STREET ADDRESS

Borough-Based Jail System: Manhattan Site PROJECT NAME (IF ANY)

Block bound by White St., Baxter St., Centre St., & Hogan Pl.; part of block bound by White St., Baxter St., Centre St., & Walker St.

DESCRIPTION OF PROPERTY BY BOUNDING STREETS OR CROSS STREETS

12a, 12b, 12c, 12d EXISTING ZONING DISTRICT (INCLUDING SPECIAL ZONING DISTRICT DESIGNATION, IF ANY)

Manhattan Block 167, Lot 1; Block 198, Lot 1.

ZONING SECTIONAL MAP NO(S).

BOROUGH TAX BLOCK AND LOT NUMBER

COMM DIST

URBAN RENEWAL AREA, HISTORIC DISTRICT OR OTHER DESIGNATED AREA (IF ANY)

IS SITE A NEW YORK CITY OR OTHER LANDMARK? NO VYES IF YES, IDENTIFY