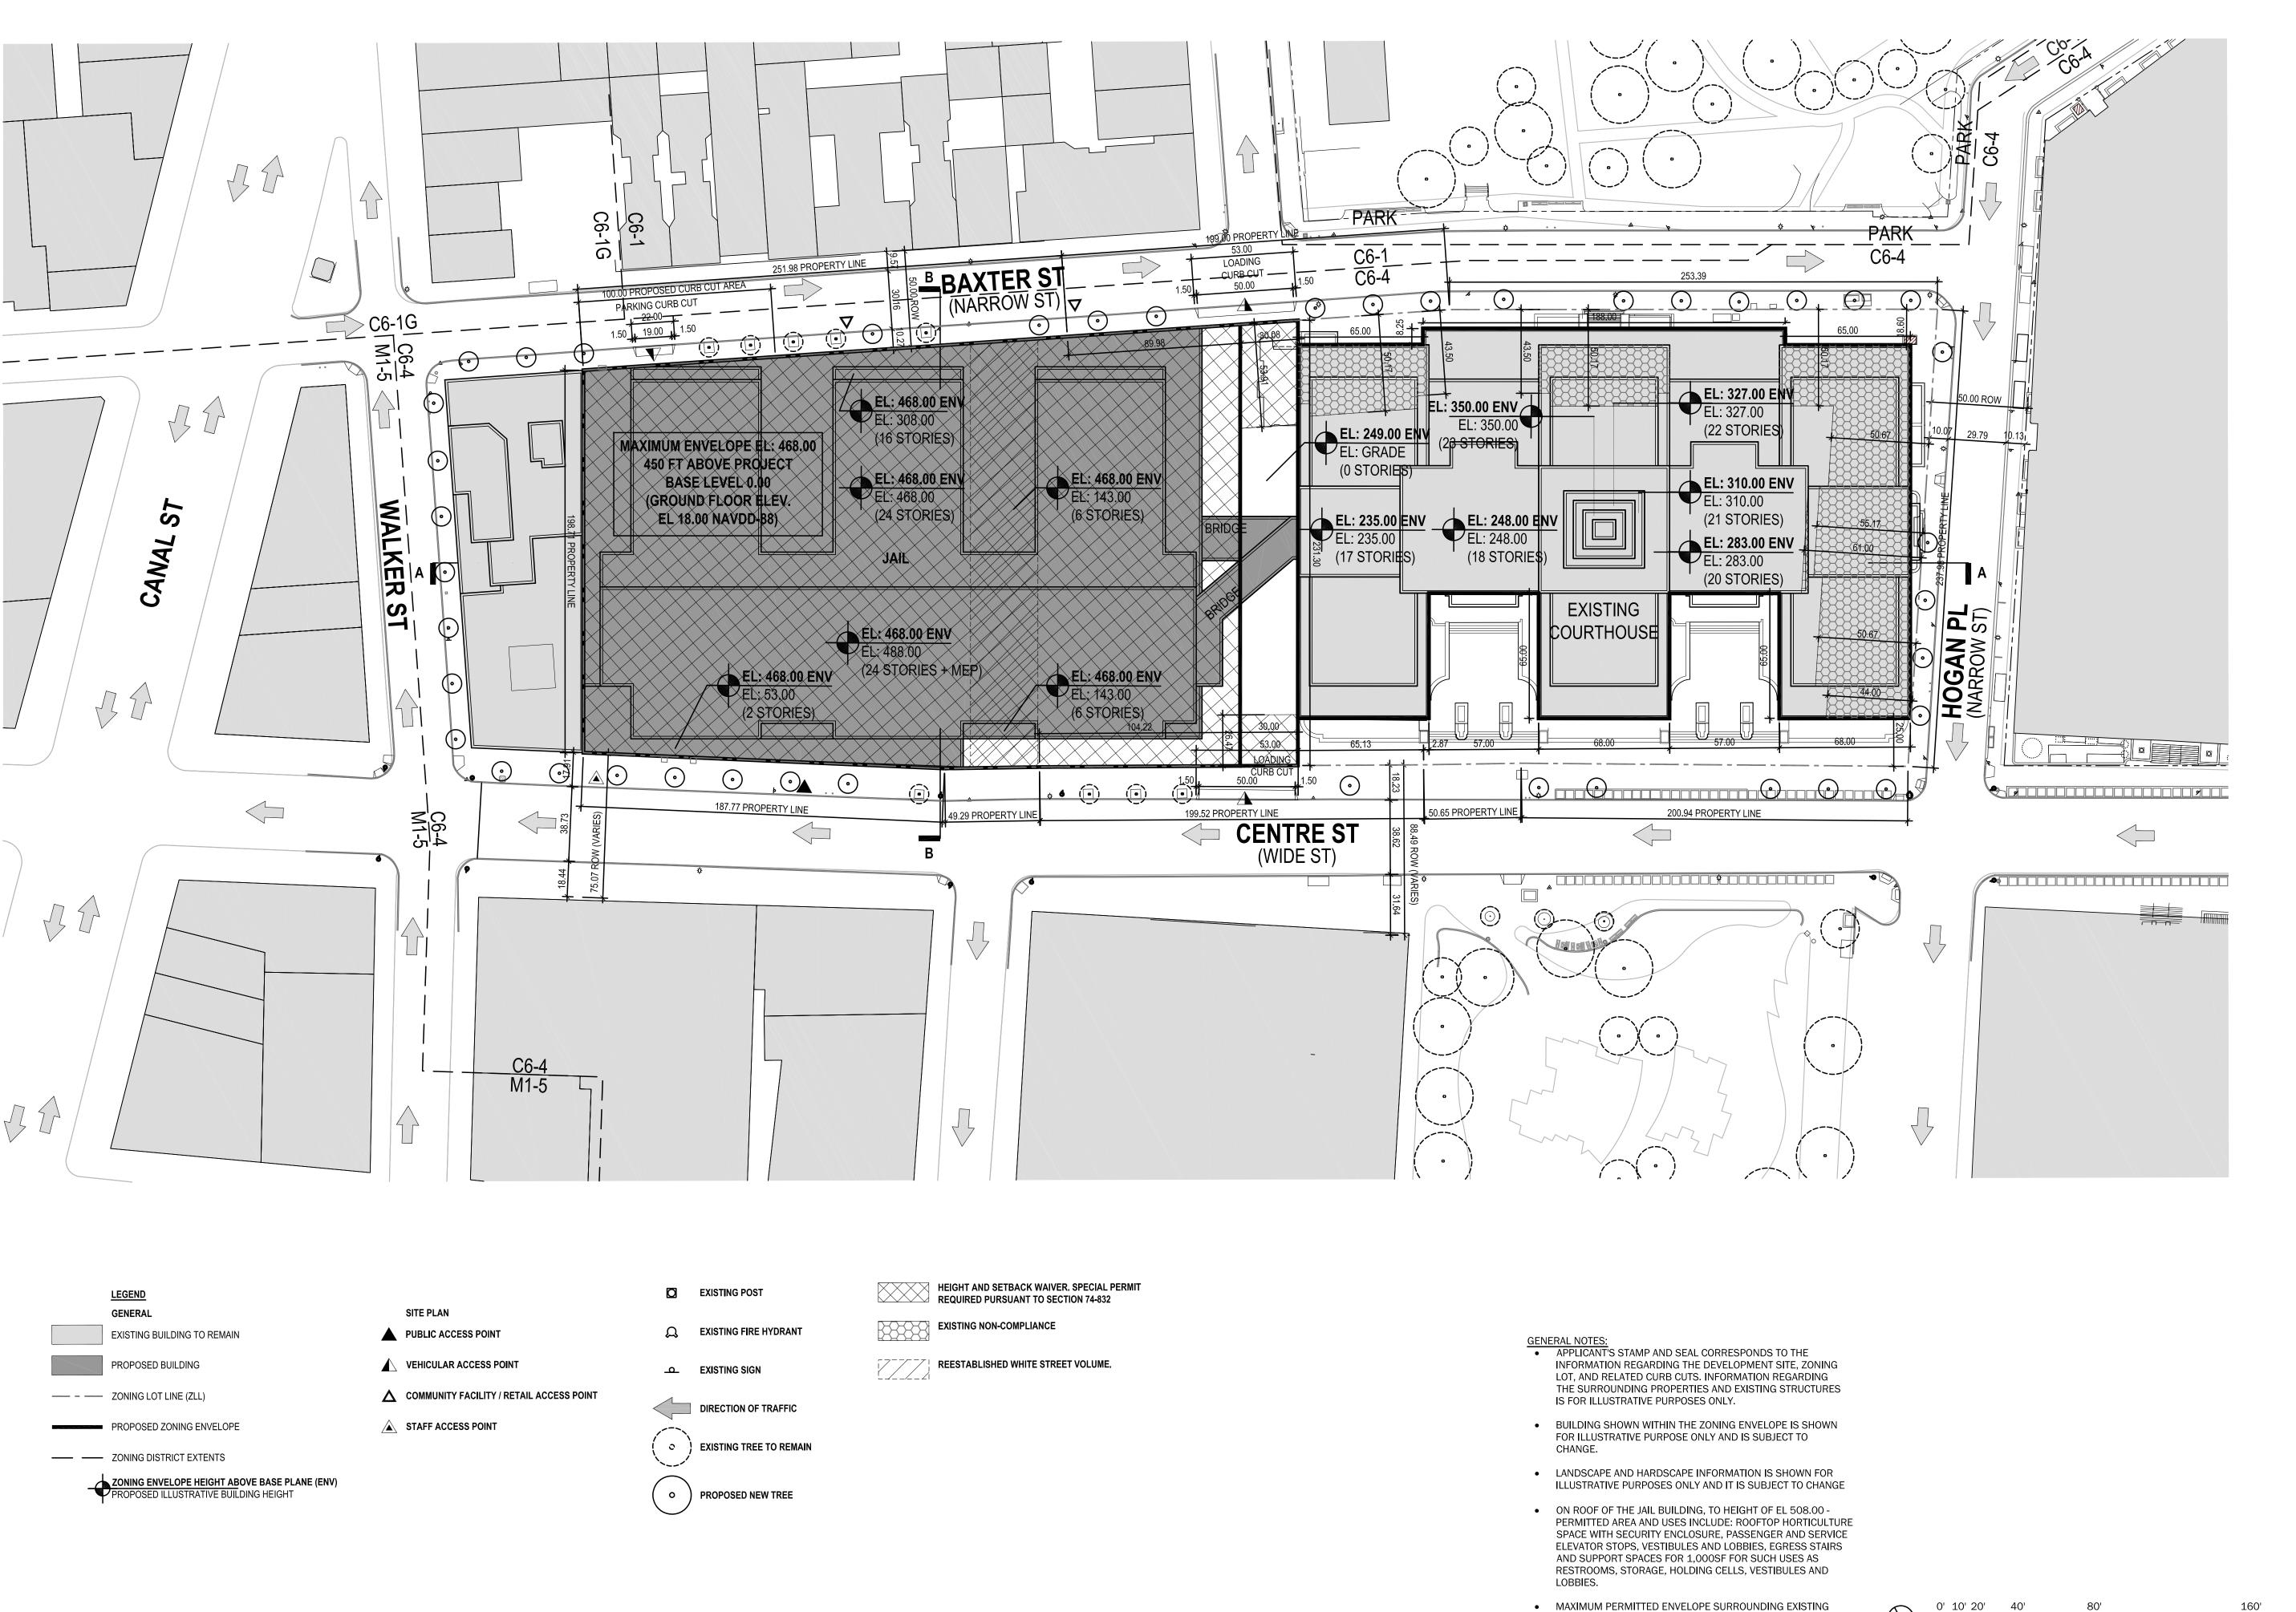

## 124 & 125 White Street

STREET ADDRESS

Borough-Based Jail System: Manhattan Site PROJECT NAME (IF ANY)

Block bound by White St., Baxter St., Centre St., & Hogan Pl.; part of block bound by White St., Baxter St., Centre St., & Walker St.

DESCRIPTION OF PROPERTY BY BOUNDING STREETS OR CROSS STREETS

12a, 12b, 12c, 12d EXISTING ZONING DISTRICT (INCLUDING SPECIAL ZONING DISTRICT DESIGNATION, IF ANY)

Manhattan Block 167, Lot 1; Block 198, Lot 1.

ZONING SECTIONAL MAP NO(S).

BOROUGH TAX BLOCK AND LOT NUMBER

COMM DIST

URBAN RENEWAL AREA, HISTORIC DISTRICT OR OTHER DESIGNATED AREA (IF ANY)

IS SITE A NEW YORK CITY OR OTHER LANDMARK? NO VYES IF YES, IDENTIFY