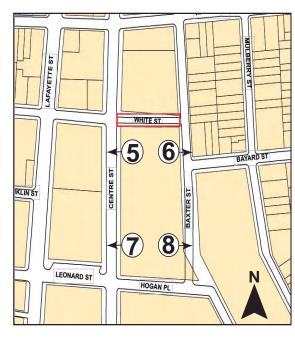

## 124 & 125 White Street

STREET ADDRESS

Borough-Based Jail System: Manhattan Site PROJECT NAME (IF ANY)

Block bound by White St., Baxter St., Centre St., & Hogan Pl.; part of block bound by White St., Baxter St., Centre St., & Walker St.

DESCRIPTION OF PROPERTY BY BOUNDING STREETS OR CROSS STREETS

12a, 12b, 12c, 12d EXISTING ZONING DISTRICT (INCLUDING SPECIAL ZONING DISTRICT DESIGNATION, IF ANY)

Manhattan Block 167, Lot 1; Block 198, Lot 1.

ZONING SECTIONAL MAP NO(S).

BOROUGH TAX BLOCK AND LOT NUMBER

COMM DIST

URBAN RENEWAL AREA, HISTORIC DISTRICT OR OTHER DESIGNATED AREA (IF ANY)

IS SITE A NEW YORK CITY OR OTHER LANDMARK? NO VYES IF YES, IDENTIFY