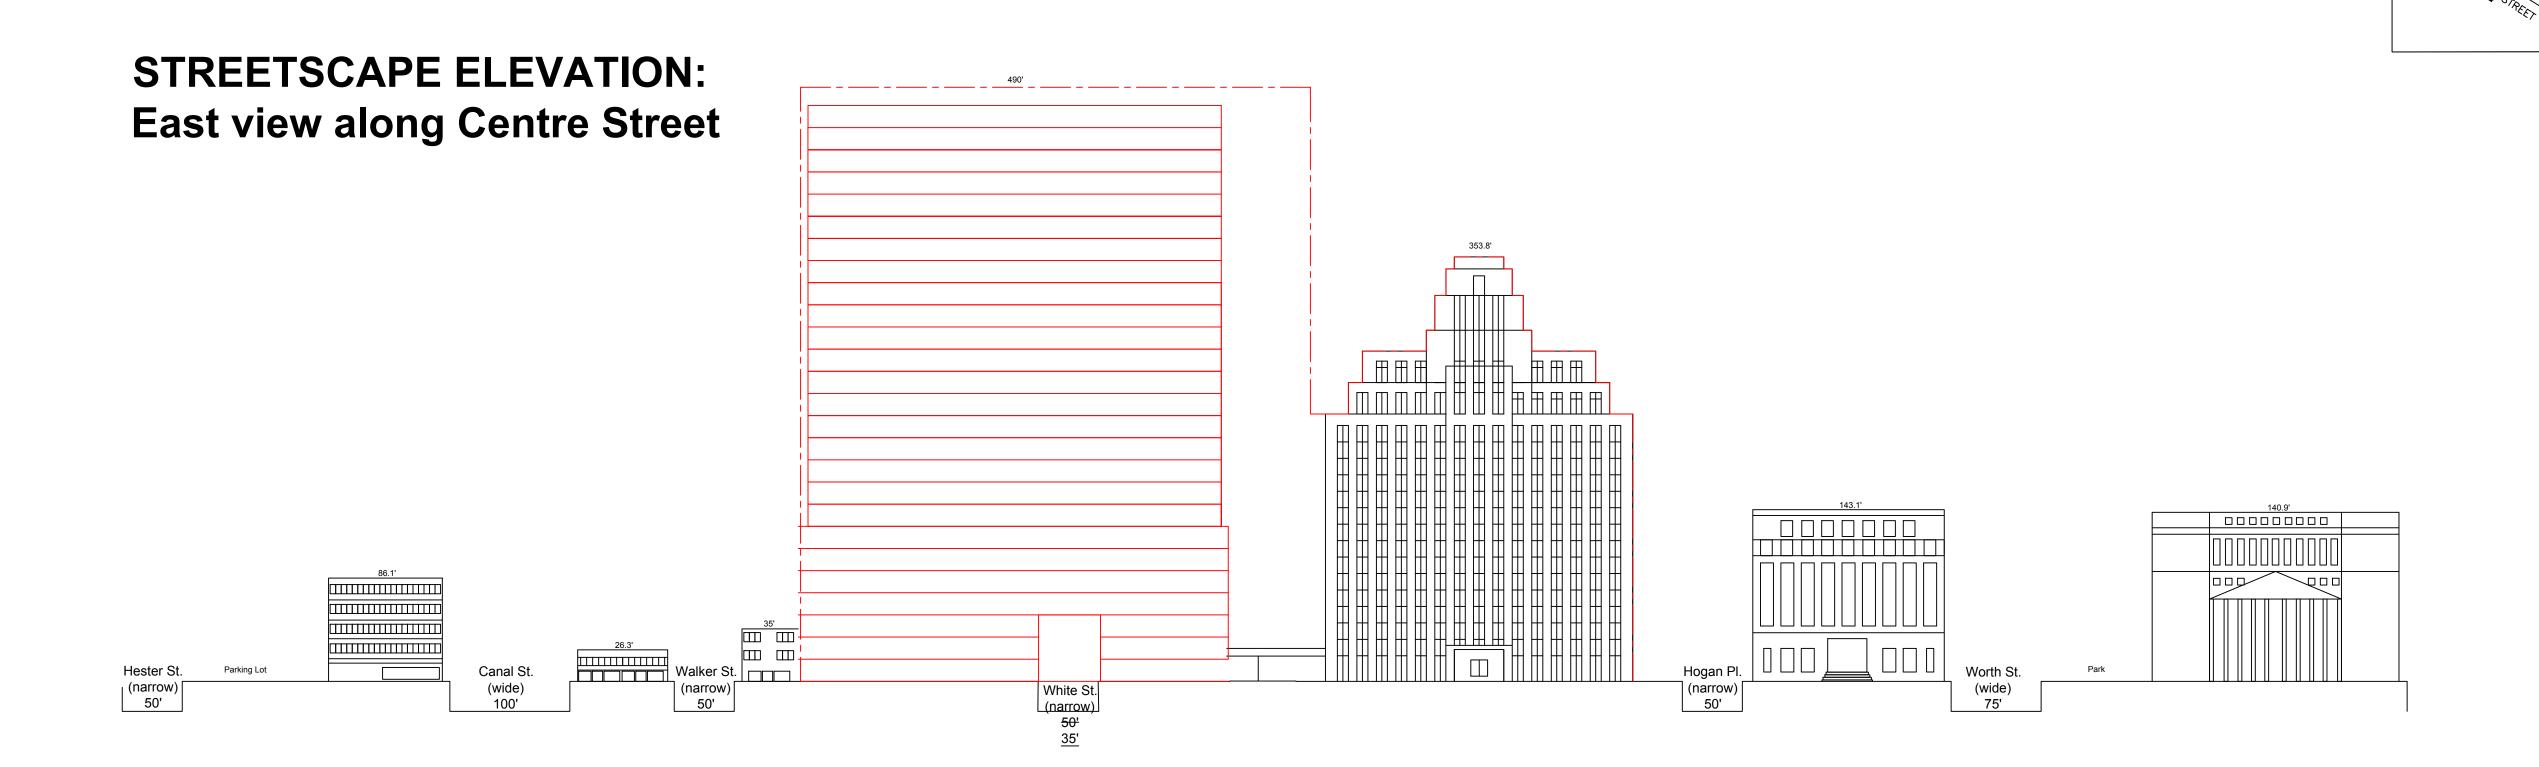

13

PROJECT No: 73441.00

DRAWING TITLE:

SECTION B

SCALE: 1"=40'

3/26/2019

MEP FACILITIES ENVELOPE TO BE LIMITED TO MEP FACILITIES & ROOFTOP HORTICULTURE SPACE INCLUDING SECURITY ENCLOSURE, ELEVATORS, STAIRS, AND 1,000SF ENCLOSED SUPPORT SPACE 219.20 T.O. MEP FACILITIES EL: 508.00 T.O. ENV EL: 468.00 MAX BASE EL: 103.90 (PROJECT BASE LEVEL 0.00)

GROUND FLOOR ELEV.

EL: 18.00 NAVDD-88 BAXTER ST (NARROW ST) ACL THROUGH LOT 1
PORTION 1 EL: 18.90 NAVDD-88 ACL THROUGH LOT 1 PORTION 2 EL: 14.57 NAVDD-88



<u>LEGEND</u> **GENERAL** HEIGHT AND SETBACK WAIVER. SPECIAL PERMIT REQUIRED PURSUANT TO SECTION 74-832. EXISTING BUILDING TO REMAIN PROPOSED BUILDING ---- ZONING LOT LINE (ZLL) PROPOSED ZONING ENVELOPE AS OF RIGHT ZONING EXTENTS

## Neighborhood Character Diagram/ Streetscape Elevation







Legend

Development Site
Proposed Building

— - Allowed Envelope

### PERKINS— EASTMAN

115 Fifth Avenue New York, NY 10003 T. +1 212 353 7200 F. +1 212 353 7676

NYC DEPARTMENT OF CORRECTION
75-20 ASTORIA BOULEVARD, SUITE 160
EAST ELMHURST, NY, 11370 T.+1 718.546.0806

PHILIP HABIB & ASSOCIATES

102 MADISON AVENUE, 11TH FLOOR
NEW YORK, NY, 10016 T. +1 212.929.5656

124 - 125 WHITE STREET

BOROUGH: Manhattan
BLOCK: 167 & 198
LOT: 1 & 1
ULURP #: XXXXXXX

PROJECT No: 73441.00

New York, NY 10013

DRAWING TITLE:

MANHATTAN BOROUGH-BASED JAIL

Neighborhood Character Drawing

1 of 2

SCALE:

N-010

3/20/2019



## STREETSCAPE ELEVATION: West view along Baxter Street





### PERKINS— EASTMAN

115 Fifth Avenue New York, NY 10003 T. +1 212 353 7200

Owner:

NYC DEPARTMENT OF CORRECTIONS

75