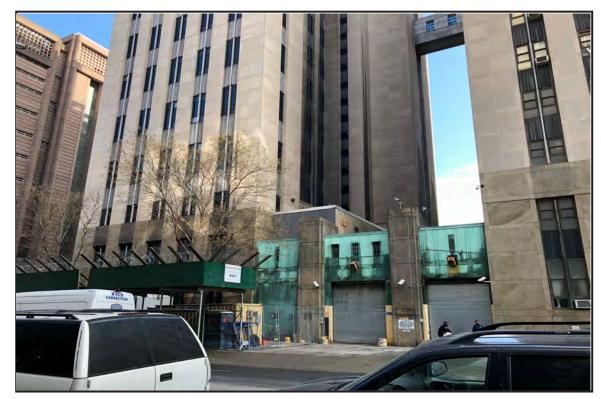

## 124 & 125 White Street

STREET ADDRESS

Borough-Based Jail System: Manhattan Site PROJECT NAME (IF ANY)

Block bound by White St., Baxter St., Centre St., & Hogan Pl.; part of block bound by White St., Baxter St., Centre St., & Walker St.

DESCRIPTION OF PROPERTY BY BOUNDING STREETS OR CROSS STREETS

12a, 12b, 12c, 12d EXISTING ZONING DISTRICT (INCLUDING SPECIAL ZONING DISTRICT DESIGNATION, IF ANY)

Manhattan Block 167, Lot 1; Block 198, Lot 1.