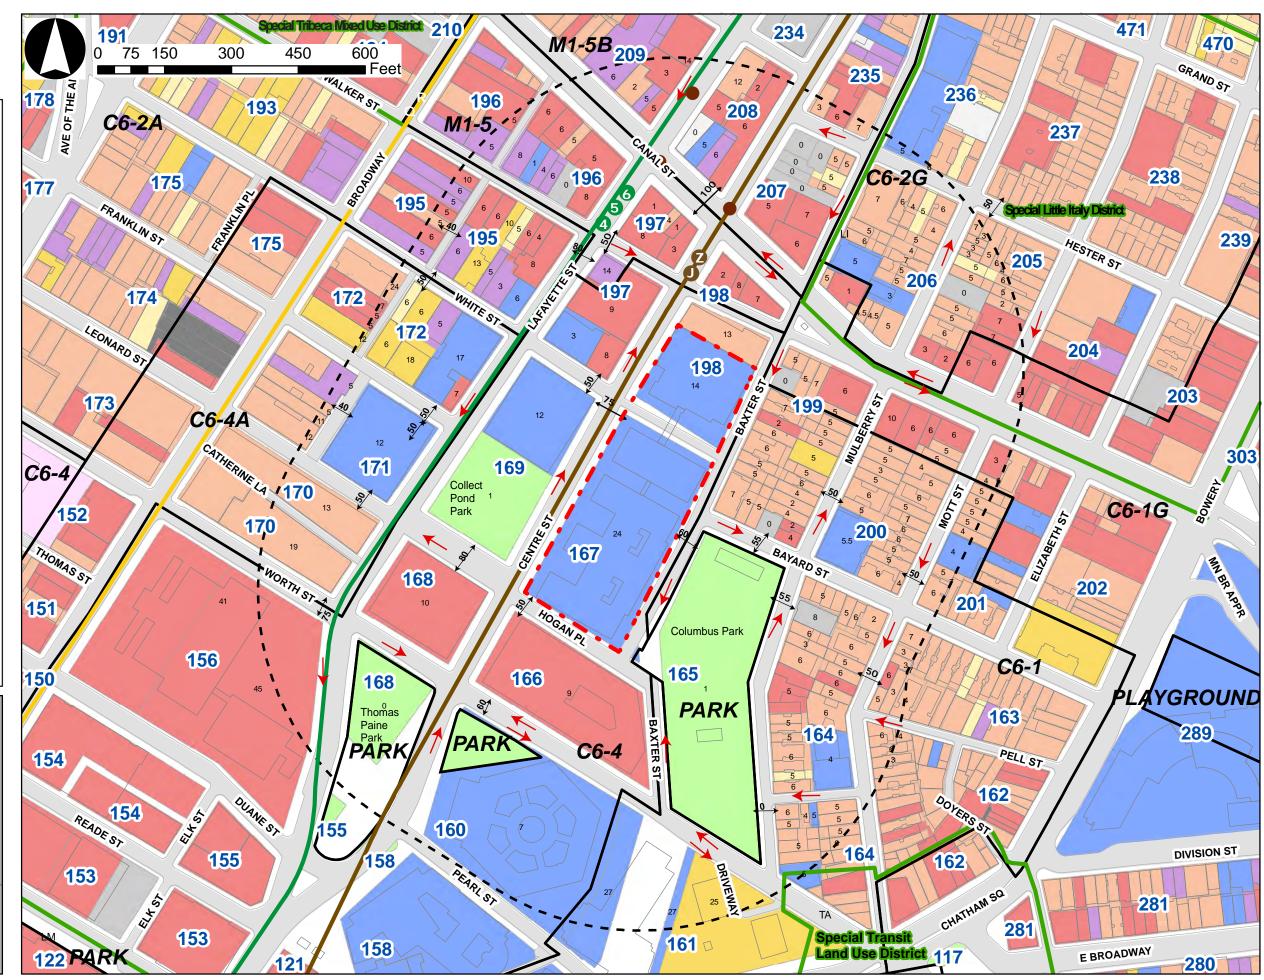

## 124 & 125 White Street

STREET ADDRESS

Borough-Based Jail System: Manhattan Site PROJECT NAME (IF ANY)

Block bound by White St., Baxter St., Centre St., & Hogan Pl.; part of block bound by White St., Baxter St., Centre St., & Walker St.

DESCRIPTION OF PROPERTY BY BOUNDING STREETS OR CROSS STREETS

12a, 12b, 12c, 12d EXISTING ZONING DISTRICT (INCLUDING SPECIAL ZONING DISTRICT DESIGNATION, IF ANY)

Manhattan Block 167, Lot 1; Block 198, Lot 1.

ZONING SECTIONAL MAP NO(S).

BOROUGH TAX BLOCK AND LOT NUMBER

COMM DIST

URBAN RENEWAL AREA, HISTORIC DISTRICT OR OTHER DESIGNATED AREA (IF ANY)

IS SITE A NEW YORK CITY OR OTHER LANDMARK? NO VYES IF YES, IDENTIFY