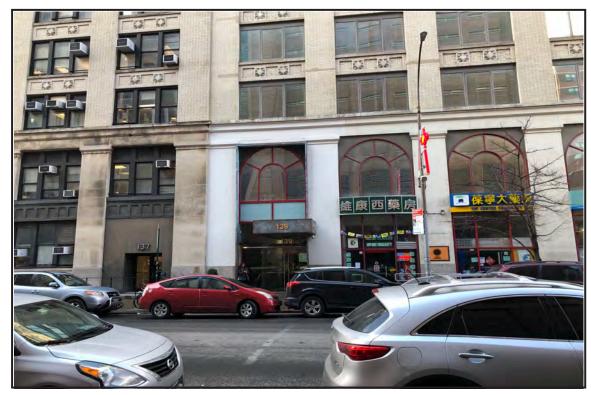

## 124 & 125 White Street

STREET ADDRESS

Borough-Based Jail System: Manhattan Site PROJECT NAME (IF ANY)

Block bound by White St., Baxter St., Centre St., & Hogan Pl.; part of block bound by White St., Baxter St., Centre St., & Walker St.

DESCRIPTION OF PROPERTY BY BOUNDING STREETS OR CROSS STREETS

12a, 12b, 12c, 12d EXISTING ZONING DISTRICT (INCLUDING SPECIAL ZONING DISTRICT DESIGNATION, IF ANY)

Manhattan Block 167, Lot 1; Block 198, Lot 1.

ZONING SECTIONAL MAP NO(S).

BOROUGH TAX BLOCK AND LOT NUMBER

COMM DIST

URBAN RENEWAL AREA, HISTORIC DISTRICT OR OTHER DESIGNATED AREA (IF ANY)

IS SITE A NEW YORK CITY OR OTHER LANDMARK? NO VYES IF YES, IDENTIFY