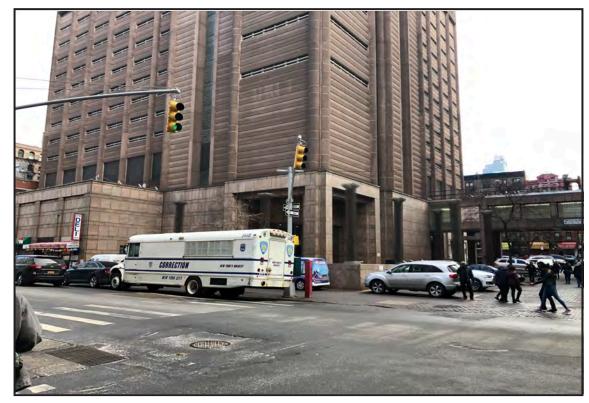

## 124 & 125 White Street

STREET ADDRESS

Borough-Based Jail System: Manhattan Site PROJECT NAME (IF ANY)

Block bound by White St., Baxter St., Centre St., & Hogan Pl.; part of block bound by White St., Baxter St., Centre St., & Walker St.

DESCRIPTION OF PROPERTY BY BOUNDING STREETS OR CROSS STREETS

12a, 12b, 12c, 12d EXISTING ZONING DISTRICT (INCLUDING SPECIAL ZONING DISTRICT DESIGNATION, IF ANY)

Manhattan Block 167, Lot 1; Block 198, Lot 1.

ZONING SECTIONAL MAP NO(S).

BOROUGH TAX BLOCK AND LOT NUMBER

COMM DIST

URBAN RENEWAL AREA, HISTORIC DISTRICT OR OTHER DESIGNATED AREA (IF ANY)

IS SITE A NEW YORK CITY OR OTHER LANDMARK? NO VYES IF YES, IDENTIFY