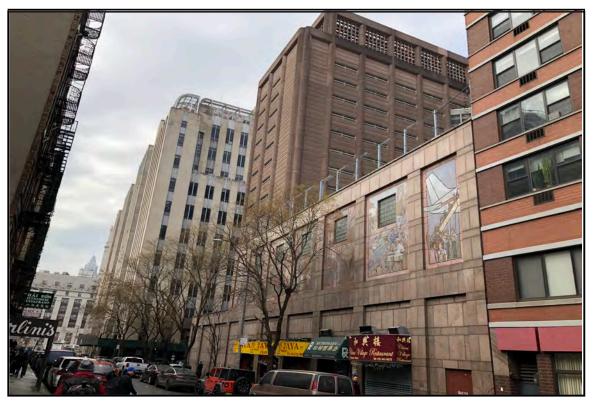

## 124 & 125 White Street

STREET ADDRESS

Borough-Based Jail System: Manhattan Site PROJECT NAME (IF ANY)

Block bound by White St., Baxter St., Centre St., & Hogan Pl.; part of block bound by White St., Baxter St., Centre St., & Walker St.

DESCRIPTION OF PROPERTY BY BOUNDING STREETS OR CROSS STREETS

12a, 12b, 12c, 12d EXISTING ZONING DISTRICT (INCLUDING SPECIAL ZONING DISTRICT DESIGNATION, IF ANY)

Manhattan Block 167, Lot 1; Block 198, Lot 1.