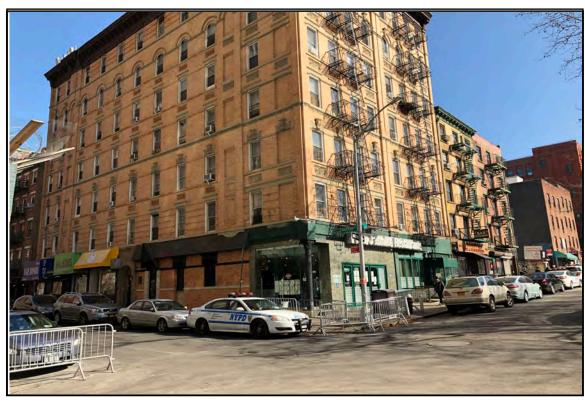

## 124 & 125 White Street

STREET ADDRESS

Borough-Based Jail System: Manhattan Site PROJECT NAME (IF ANY)

Block bound by White St., Baxter St., Centre St., & Hogan Pl.; part of block bound by White St., Baxter St., Centre St., & Walker St.

DESCRIPTION OF PROPERTY BY BOUNDING STREETS OR CROSS STREETS

12a, 12b, 12c, 12d EXISTING ZONING DISTRICT (INCLUDING SPECIAL ZONING DISTRICT DESIGNATION, IF ANY)

Manhattan Block 167, Lot 1; Block 198, Lot 1.