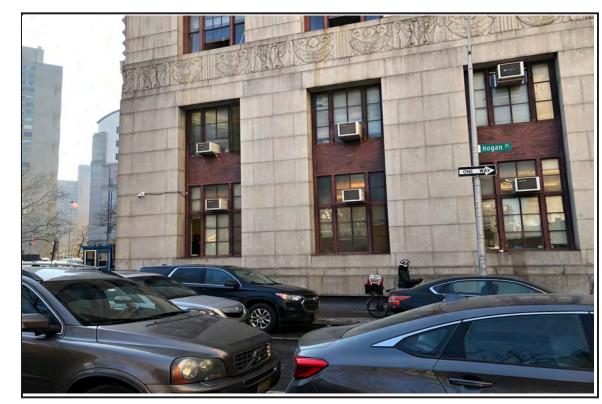

## 124 & 125 White Street

STREET ADDRESS

Borough-Based Jail System: Manhattan Site PROJECT NAME (IF ANY)

Block bound by White St., Baxter St., Centre St., & Hogan Pl.; part of block bound by White St., Baxter St., Centre St., & Walker St.

DESCRIPTION OF PROPERTY BY BOUNDING STREETS OR CROSS STREETS

12a, 12b, 12c, 12d EXISTING ZONING DISTRICT (INCLUDING SPECIAL ZONING DISTRICT DESIGNATION, IF ANY)

Manhattan Block 167, Lot 1; Block 198, Lot 1.