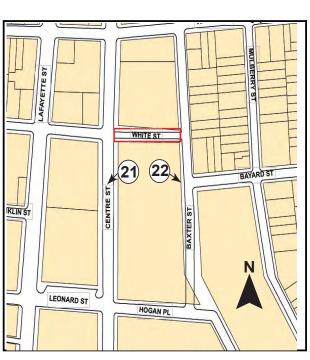

## 124 & 125 White Street

STREET ADDRESS

Borough-Based Jail System: Manhattan Site PROJECT NAME (IF ANY)

Block bound by White St., Baxter St., Centre St., & Hogan Pl.; part of block bound by White St., Baxter St., Centre St., & Walker St.

DESCRIPTION OF PROPERTY BY BOUNDING STREETS OR CROSS STREETS

12a, 12b, 12c, 12d EXISTING ZONING DISTRICT (INCLUDING SPECIAL ZONING DISTRICT DESIGNATION, IF ANY)

Manhattan Block 167, Lot 1; Block 198, Lot 1.

ZONING SECTIONAL MAP NO(S).

BOROUGH TAX BLOCK AND LOT NUMBER

COMM DIST

URBAN RENEWAL AREA, HISTORIC DISTRICT OR OTHER DESIGNATED AREA (IF ANY)

IS SITE A NEW YORK CITY OR OTHER LANDMARK? NO VYES IF YES, IDENTIFY