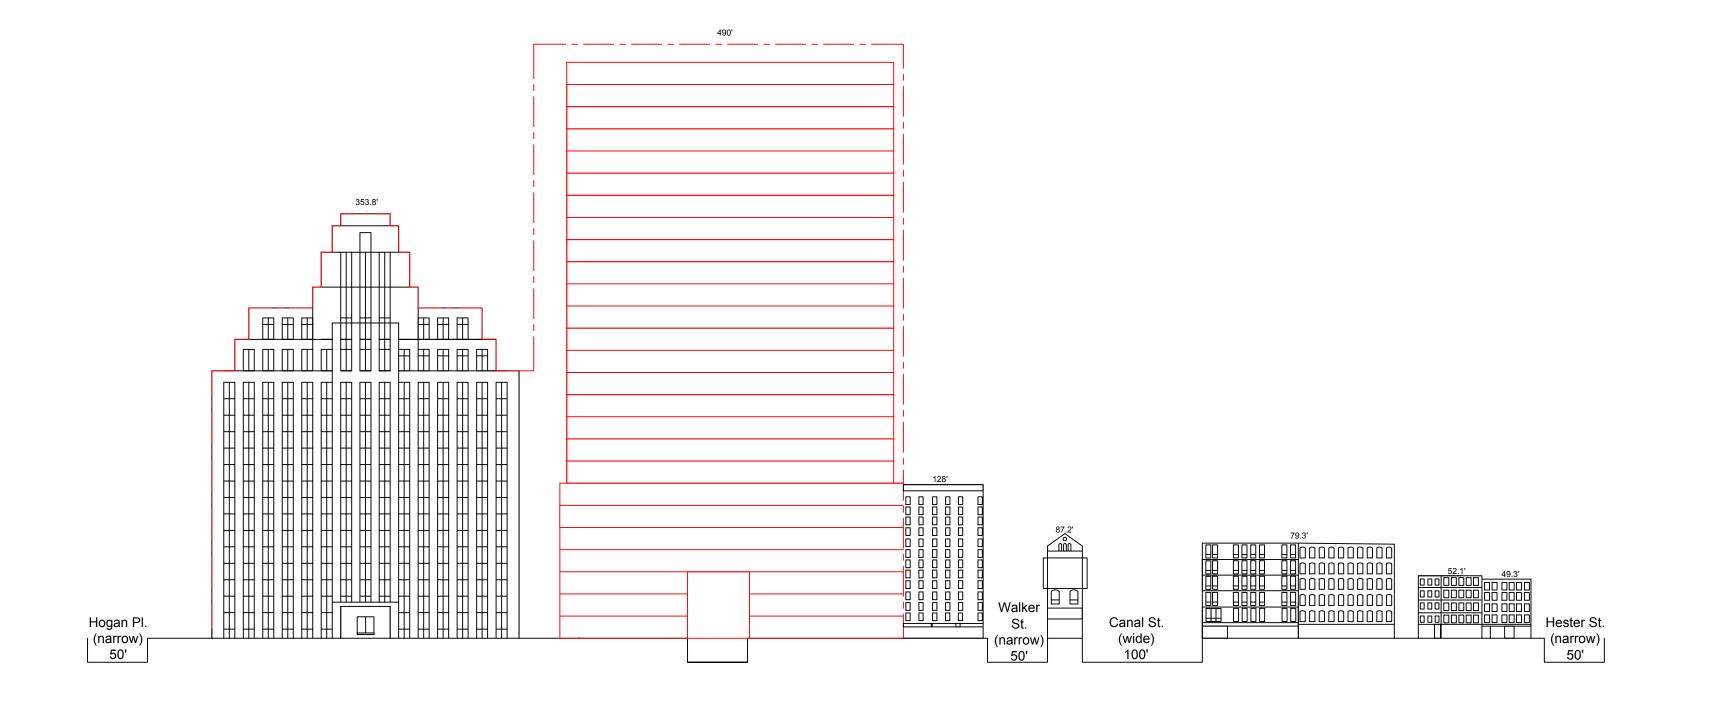

## 124 & 125 White Street

STREET ADDRESS

Borough-Based Jail System: Manhattan Site PROJECT NAME (IF ANY)

Block bound by White St., Baxter St., Centre St., & Hogan Pl.; part of block bound by White St., Baxter St., Centre St., & Walker St.

DESCRIPTION OF PROPERTY BY BOUNDING STREETS OR CROSS STREETS

12a, 12b, 12c, 12d EXISTING ZONING DISTRICT (INCLUDING SPECIAL ZONING DISTRICT DESIGNATION, IF ANY)

Manhattan Block 167, Lot 1; Block 198, Lot 1.