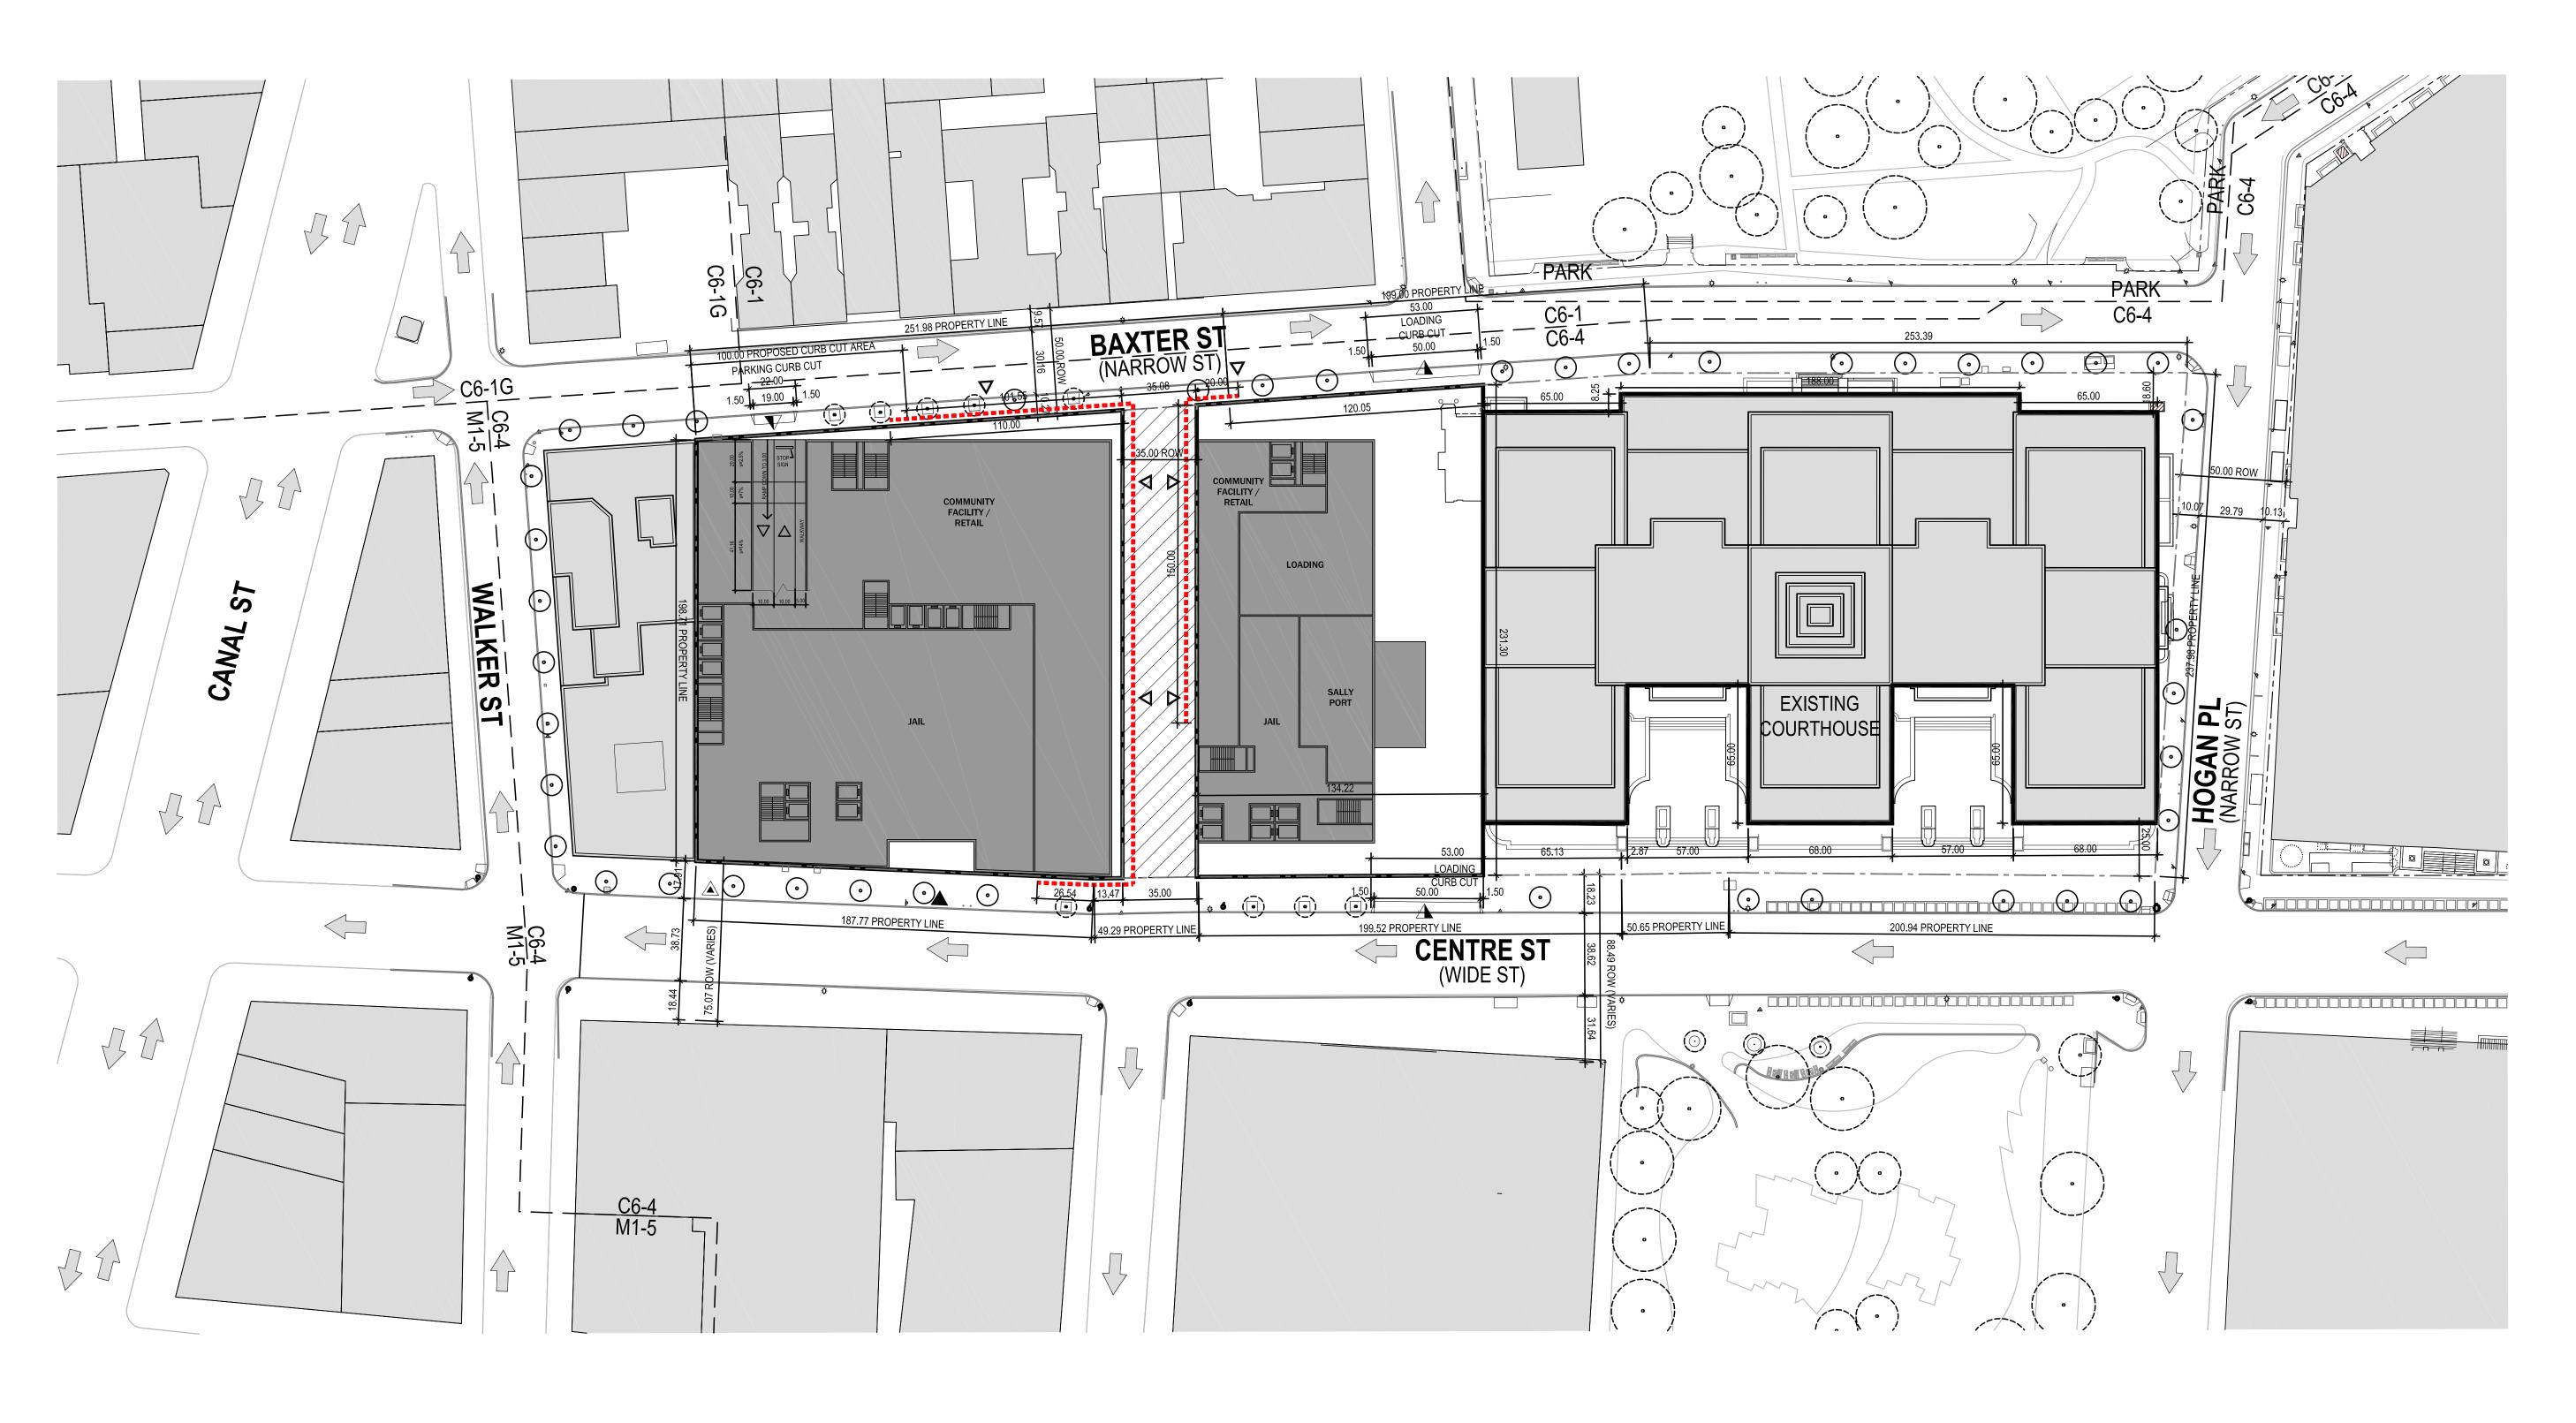

## 124 & 125 White Street

STREET ADDRESS

Borough-Based Jail System: Manhattan Site PROJECT NAME (IF ANY)

Block bound by White St., Baxter St., Centre St., & Hogan Pl.; part of block bound by White St., Baxter St., Centre St., & Walker St.

DESCRIPTION OF PROPERTY BY BOUNDING STREETS OR CROSS STREETS

12a, 12b, 12c, 12d EXISTING ZONING DISTRICT (INCLUDING SPECIAL ZONING DISTRICT DESIGNATION, IF ANY)

Manhattan Block 167, Lot 1; Block 198, Lot 1.

ZONING SECTIONAL MAP NO(S).

BOROUGH TAX BLOCK AND LOT NUMBER

COMM DIST

URBAN RENEWAL AREA, HISTORIC DISTRICT OR OTHER DESIGNATED AREA (IF ANY)

IS SITE A NEW YORK CITY OR OTHER LANDMARK? NO VYES IF YES, IDENTIFY