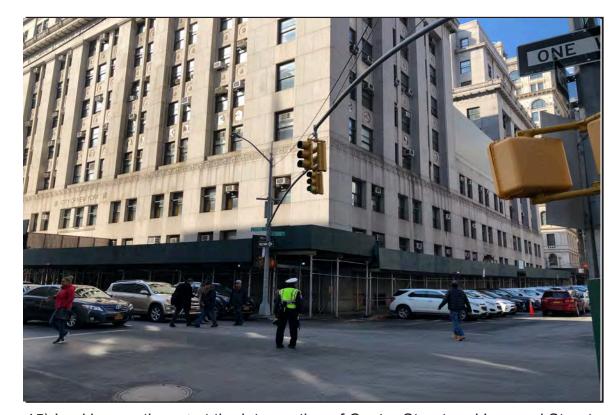

## 124 & 125 White Street

STREET ADDRESS

Borough-Based Jail System: Manhattan Site PROJECT NAME (IF ANY)

Block bound by White St., Baxter St., Centre St., & Hogan Pl.; part of block bound by White St., Baxter St., Centre St., & Walker St.

DESCRIPTION OF PROPERTY BY BOUNDING STREETS OR CROSS STREETS

12a, 12b, 12c, 12d EXISTING ZONING DISTRICT (INCLUDING SPECIAL ZONING DISTRICT DESIGNATION, IF ANY)

Manhattan Block 167, Lot 1; Block 198, Lot 1.

ZONING SECTIONAL MAP NO(S).

BOROUGH TAX BLOCK AND LOT NUMBER

COMM DIST

URBAN RENEWAL AREA, HISTORIC DISTRICT OR OTHER DESIGNATED AREA (IF ANY)

IS SITE A NEW YORK CITY OR OTHER LANDMARK? NO VYES IF YES, IDENTIFY