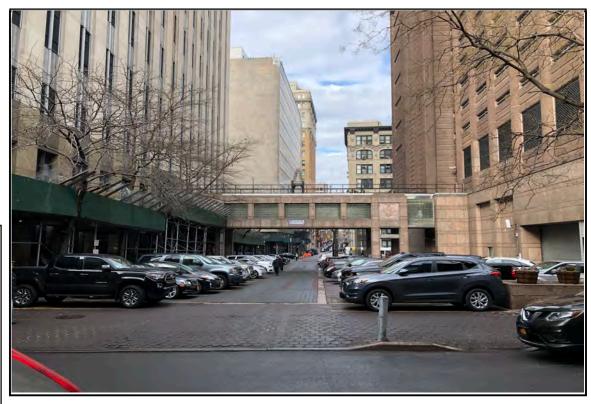

## 124 & 125 White Street

STREET ADDRESS

Borough-Based Jail System: Manhattan Site PROJECT NAME (IF ANY)

Block bound by White St., Baxter St., Centre St., & Hogan Pl.; part of block bound by White St., Baxter St., Centre St., & Walker St.

DESCRIPTION OF PROPERTY BY BOUNDING STREETS OR CROSS STREETS

12a, 12b, 12c, 12d EXISTING ZONING DISTRICT (INCLUDING SPECIAL ZONING DISTRICT DESIGNATION, IF ANY)

Manhattan Block 167, Lot 1; Block 198, Lot 1.