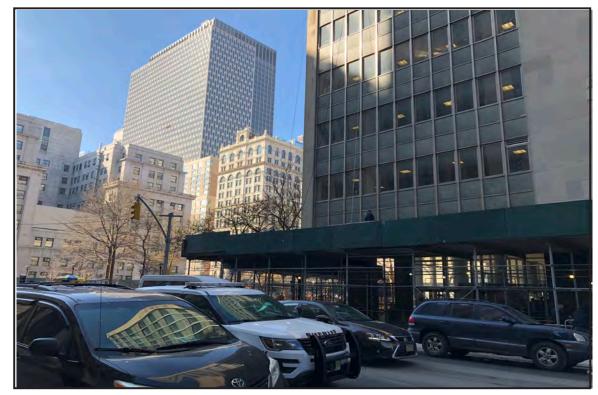

## 124 & 125 White Street

STREET ADDRESS

Borough-Based Jail System: Manhattan Site PROJECT NAME (IF ANY)

Block bound by White St., Baxter St., Centre St., & Hogan Pl.; part of block bound by White St., Baxter St., Centre St., & Walker St.

DESCRIPTION OF PROPERTY BY BOUNDING STREETS OR CROSS STREETS

12a, 12b, 12c, 12d EXISTING ZONING DISTRICT (INCLUDING SPECIAL ZONING DISTRICT DESIGNATION, IF ANY)

Manhattan Block 167, Lot 1; Block 198, Lot 1.

ZONING SECTIONAL MAP NO(S).

BOROUGH TAX BLOCK AND LOT NUMBER

COMM DIST

URBAN RENEWAL AREA, HISTORIC DISTRICT OR OTHER DESIGNATED AREA (IF ANY)

IS SITE A NEW YORK CITY OR OTHER LANDMARK? NO VYES IF YES, IDENTIFY