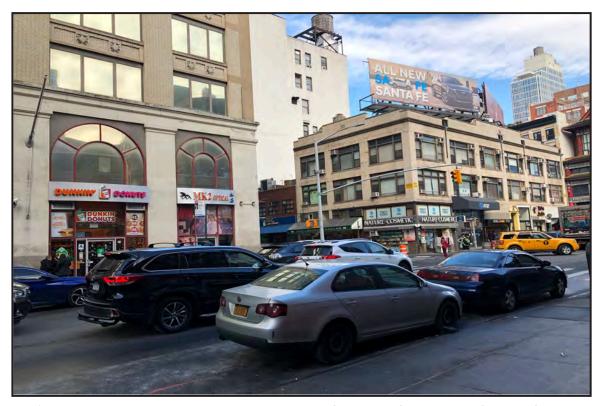

## 124 & 125 White Street

STREET ADDRESS

Borough-Based Jail System: Manhattan Site PROJECT NAME (IF ANY)

Block bound by White St., Baxter St., Centre St., & Hogan Pl.; part of block bound by White St., Baxter St., Centre St., & Walker St.

DESCRIPTION OF PROPERTY BY BOUNDING STREETS OR CROSS STREETS

12a, 12b, 12c, 12d EXISTING ZONING DISTRICT (INCLUDING SPECIAL ZONING DISTRICT DESIGNATION, IF ANY)

Manhattan Block 167, Lot 1; Block 198, Lot 1.