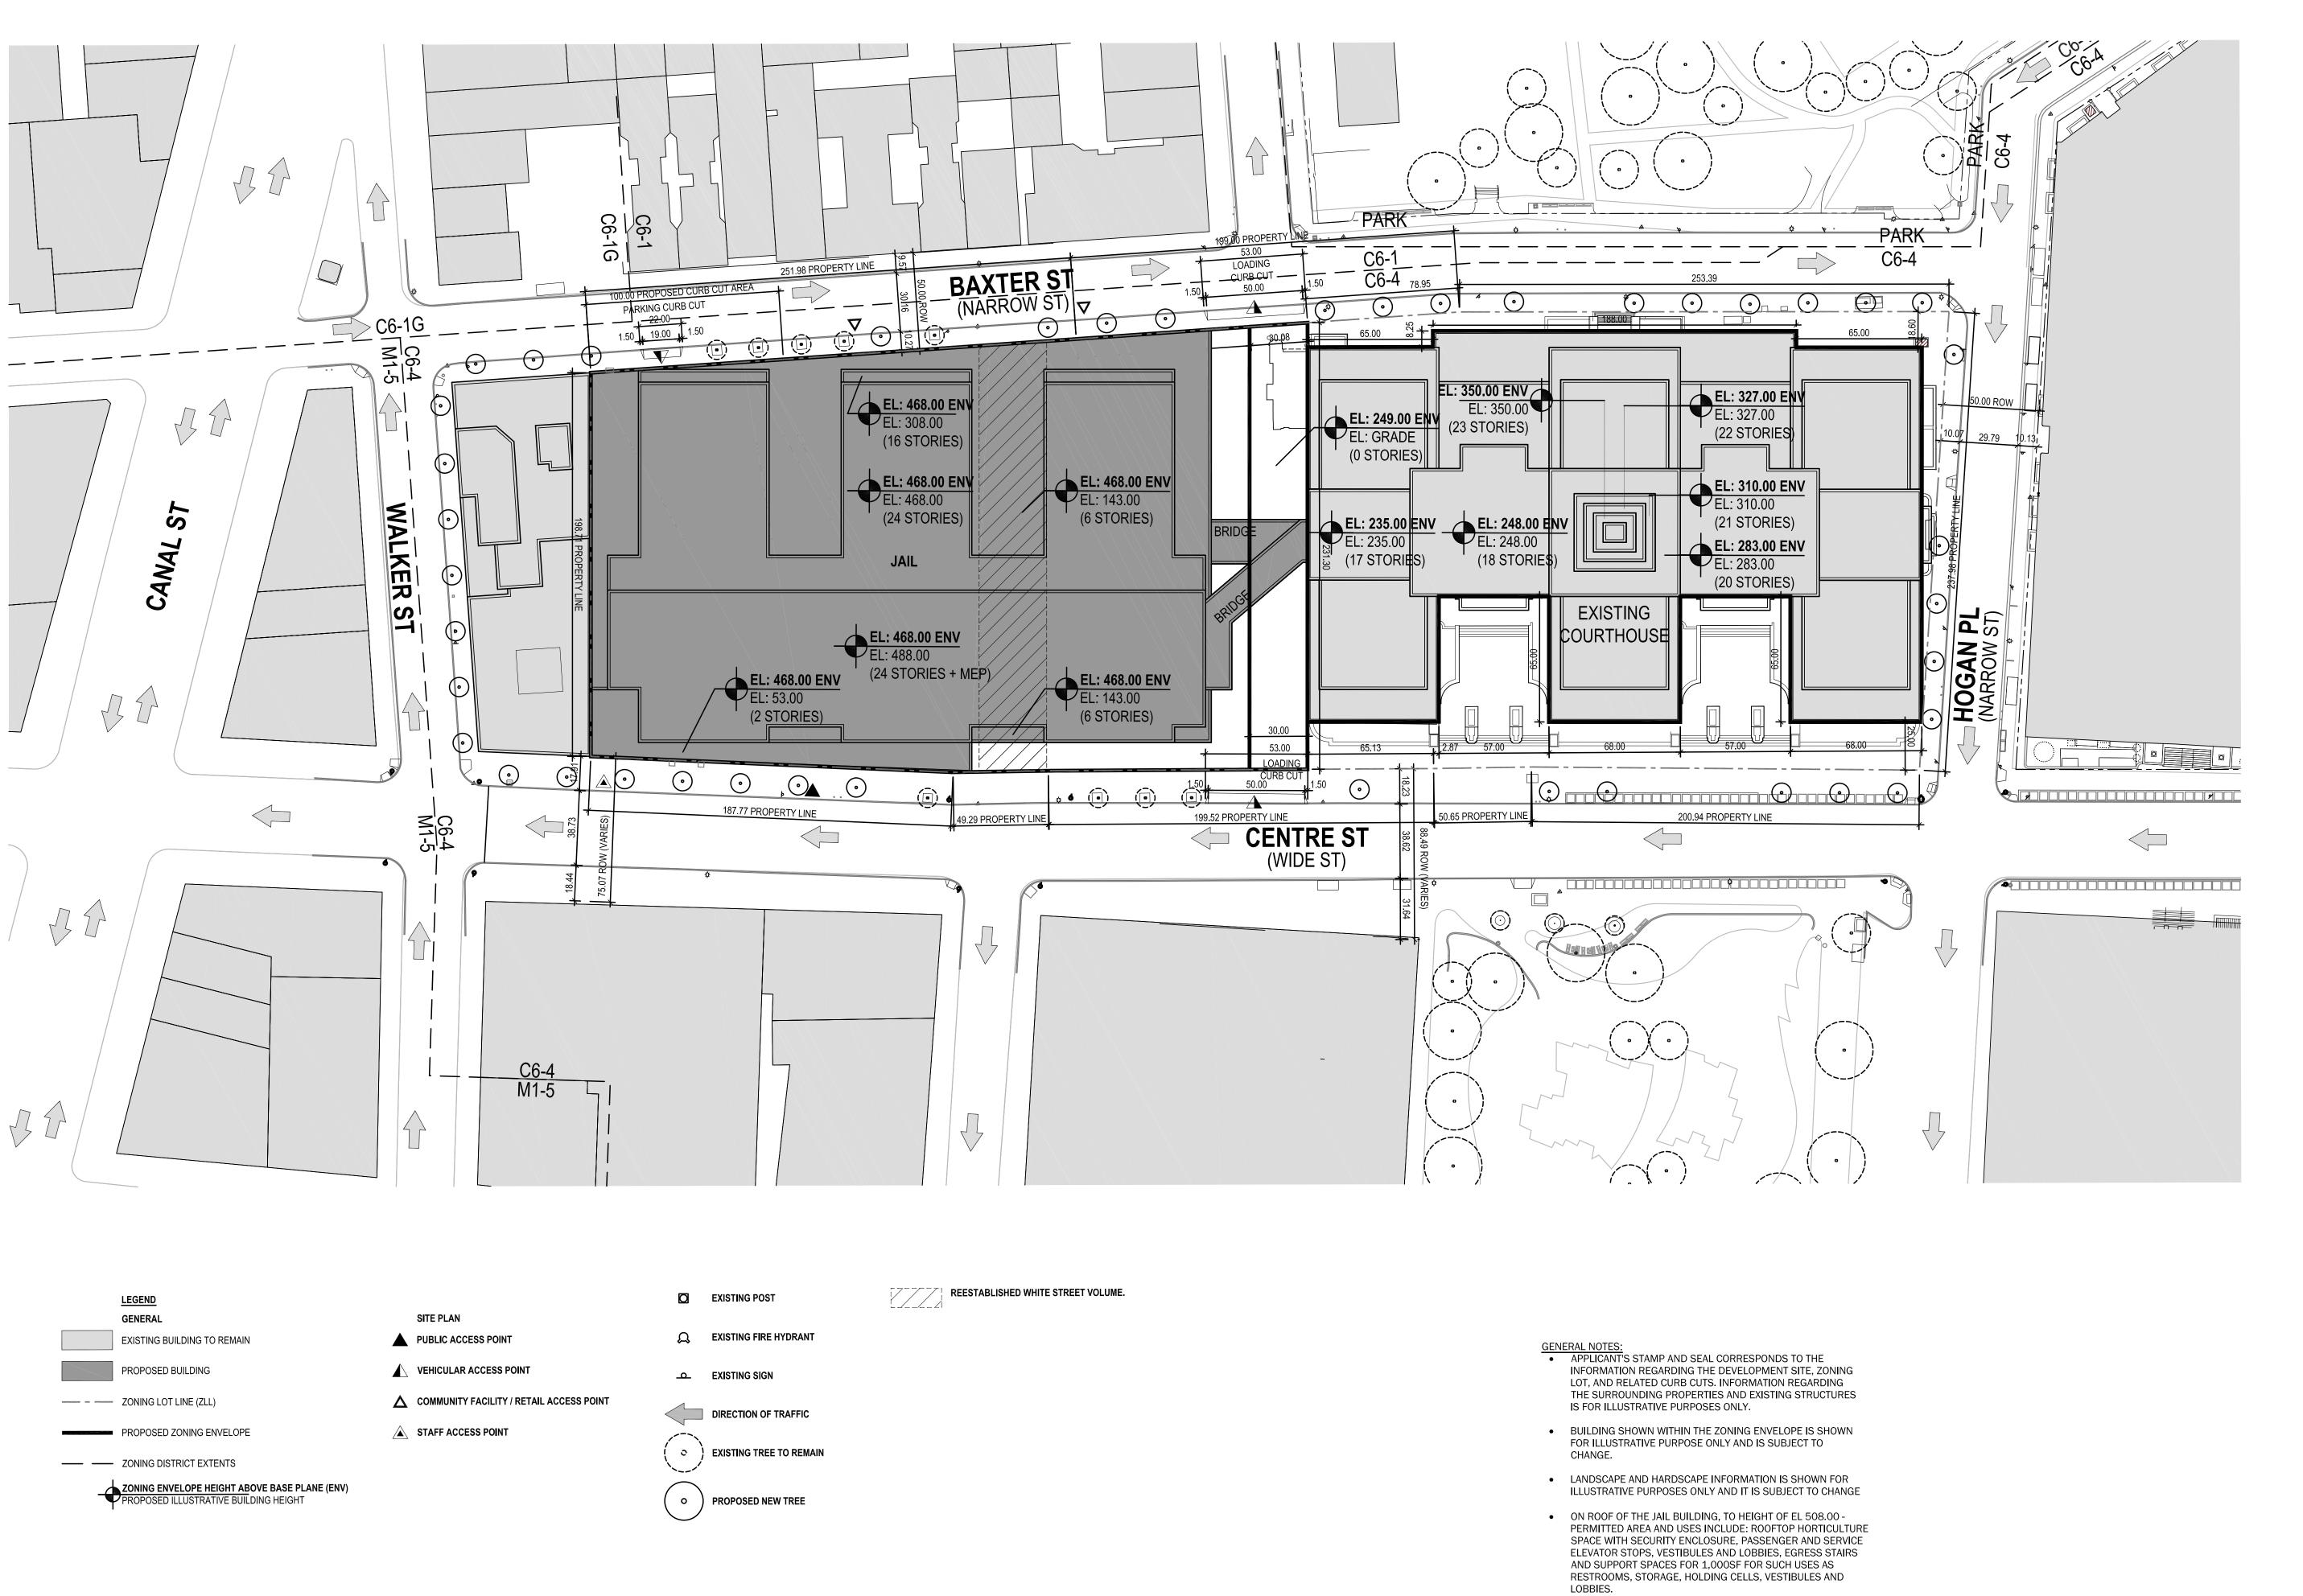

## 124 & 125 White Street

STREET ADDRESS

Borough-Based Jail System: Manhattan Site PROJECT NAME (IF ANY)

Block bound by White St., Baxter St., Centre St., & Hogan Pl.; part of block bound by White St., Baxter St., Centre St., & Walker St.

DESCRIPTION OF PROPERTY BY BOUNDING STREETS OR CROSS STREETS

12a, 12b, 12c, 12d EXISTING ZONING DISTRICT (INCLUDING SPECIAL ZONING DISTRICT DESIGNATION, IF ANY)

Manhattan Block 167, Lot 1; Block 198, Lot 1.

ZONING SECTIONAL MAP NO(S).

BOROUGH TAX BLOCK AND LOT NUMBER

COMM DIST

URBAN RENEWAL AREA, HISTORIC DISTRICT OR OTHER DESIGNATED AREA (IF ANY)

IS SITE A NEW YORK CITY OR OTHER LANDMARK? NO VYES IF YES, IDENTIFY