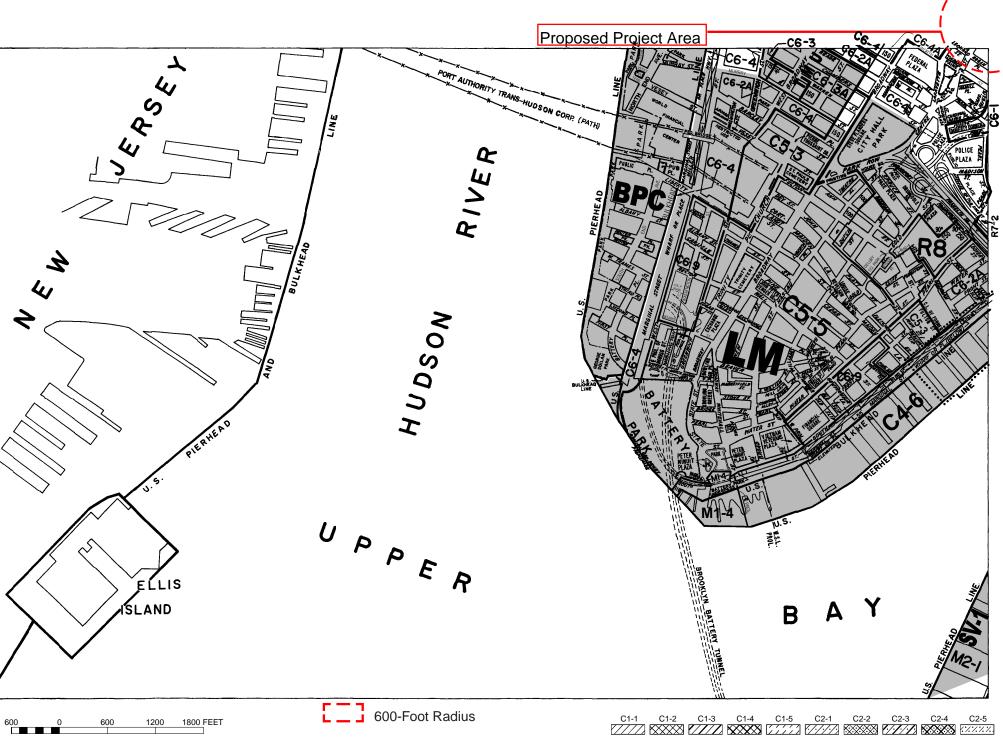

## 124 & 125 White Street

STREET ADDRESS

Borough-Based Jail System: Manhattan Site PROJECT NAME (IF ANY)

Block bound by White St., Baxter St., Centre St., & Hogan Pl.; part of block bound by White St., Baxter St., Centre St., & Walker St.

DESCRIPTION OF PROPERTY BY BOUNDING STREETS OR CROSS STREETS

12a, 12b, 12c, 12d EXISTING ZONING DISTRICT (INCLUDING SPECIAL ZONING DISTRICT DESIGNATION, IF ANY)

Manhattan Block 167, Lot 1; Block 198, Lot 1.

ZONING SECTIONAL MAP NO(S).

BOROUGH TAX BLOCK AND LOT NUMBER

COMM DIST

URBAN RENEWAL AREA, HISTORIC DISTRICT OR OTHER DESIGNATED AREA (IF ANY)

IS SITE A NEW YORK CITY OR OTHER LANDMARK? NO VYES IF YES, IDENTIFY