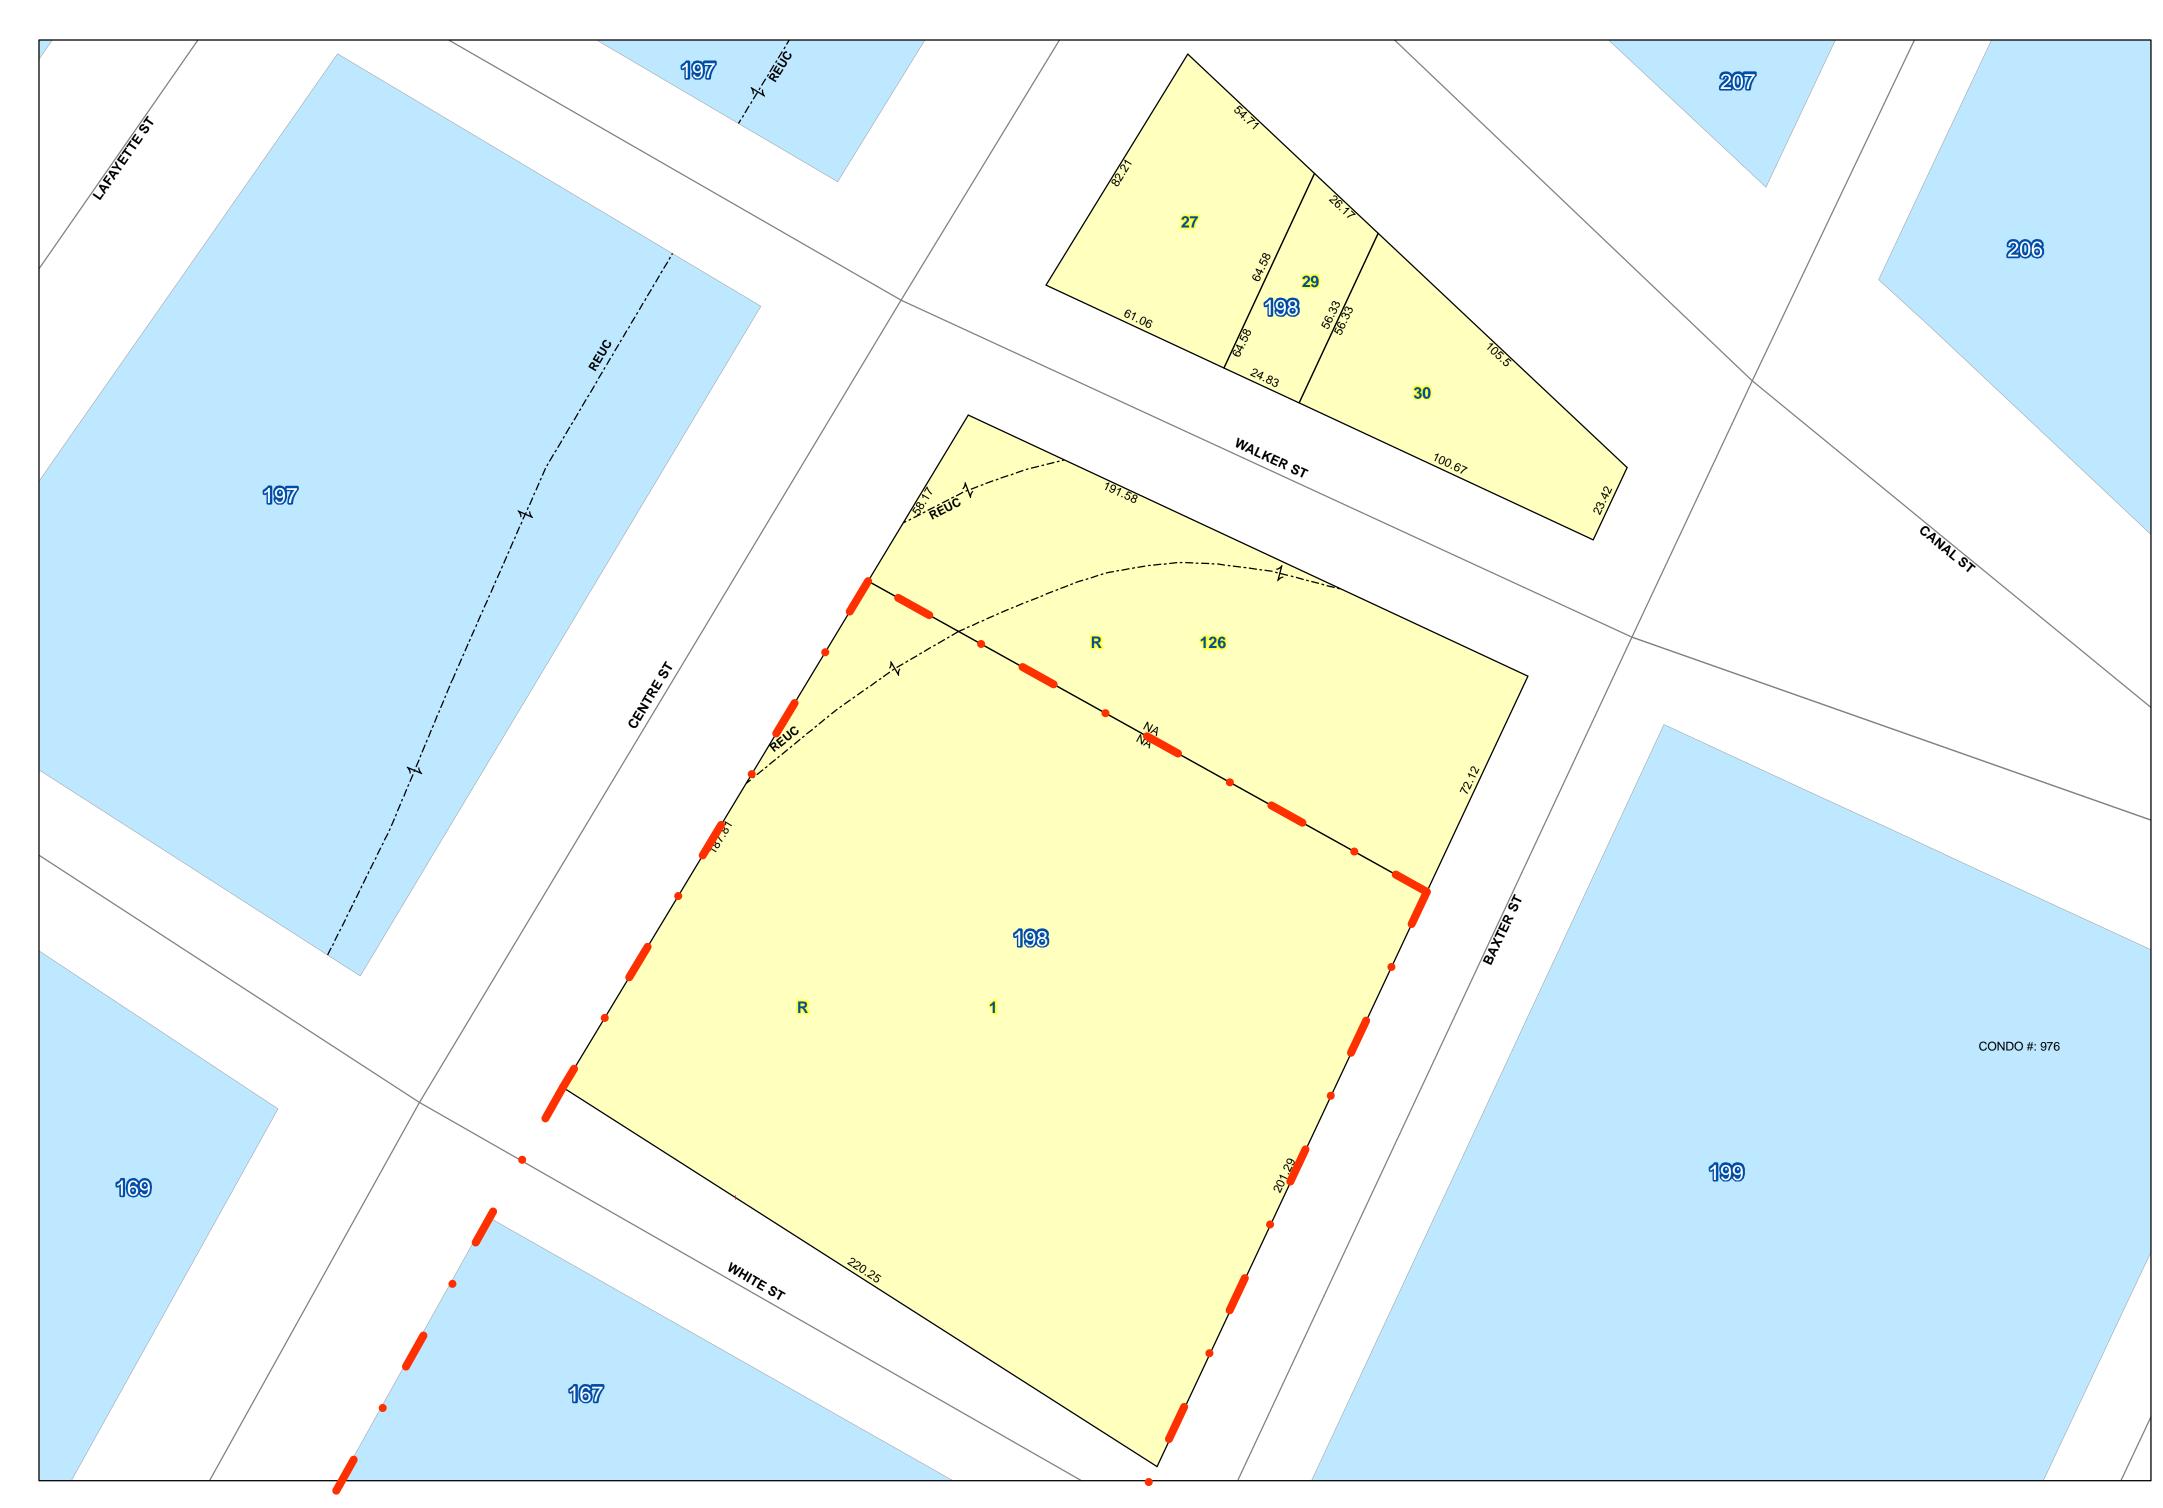

## 124 & 125 White Street

STREET ADDRESS

Borough-Based Jail System: Manhattan Site PROJECT NAME (IF ANY)

Block bound by White St., Baxter St., Centre St., & Hogan Pl.; part of block bound by White St., Baxter St., Centre St., & Walker St.

DESCRIPTION OF PROPERTY BY BOUNDING STREETS OR CROSS STREETS

12a, 12b, 12c, 12d EXISTING ZONING DISTRICT (INCLUDING SPECIAL ZONING DISTRICT DESIGNATION, IF ANY)

Manhattan Block 167, Lot 1; Block 198, Lot 1.

ZONING SECTIONAL MAP NO(S).

BOROUGH TAX BLOCK AND LOT NUMBER

COMM DIST

URBAN RENEWAL AREA, HISTORIC DISTRICT OR OTHER DESIGNATED AREA (IF ANY)

IS SITE A NEW YORK CITY OR OTHER LANDMARK? NO VYES IF YES, IDENTIFY