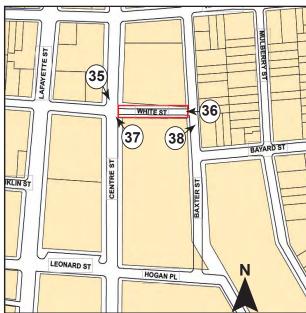

## 124 & 125 White Street

STREET ADDRESS

Borough-Based Jail System: Manhattan Site PROJECT NAME (IF ANY)

Block bound by White St., Baxter St., Centre St., & Hogan Pl.; part of block bound by White St., Baxter St., Centre St., & Walker St.

DESCRIPTION OF PROPERTY BY BOUNDING STREETS OR CROSS STREETS

12a, 12b, 12c, 12d EXISTING ZONING DISTRICT (INCLUDING SPECIAL ZONING DISTRICT DESIGNATION, IF ANY)

Manhattan Block 167, Lot 1; Block 198, Lot 1.

ZONING SECTIONAL MAP NO(S).

BOROUGH TAX BLOCK AND LOT NUMBER

COMM DIST

URBAN RENEWAL AREA, HISTORIC DISTRICT OR OTHER DESIGNATED AREA (IF ANY)

IS SITE A NEW YORK CITY OR OTHER LANDMARK? NO VYES IF YES, IDENTIFY