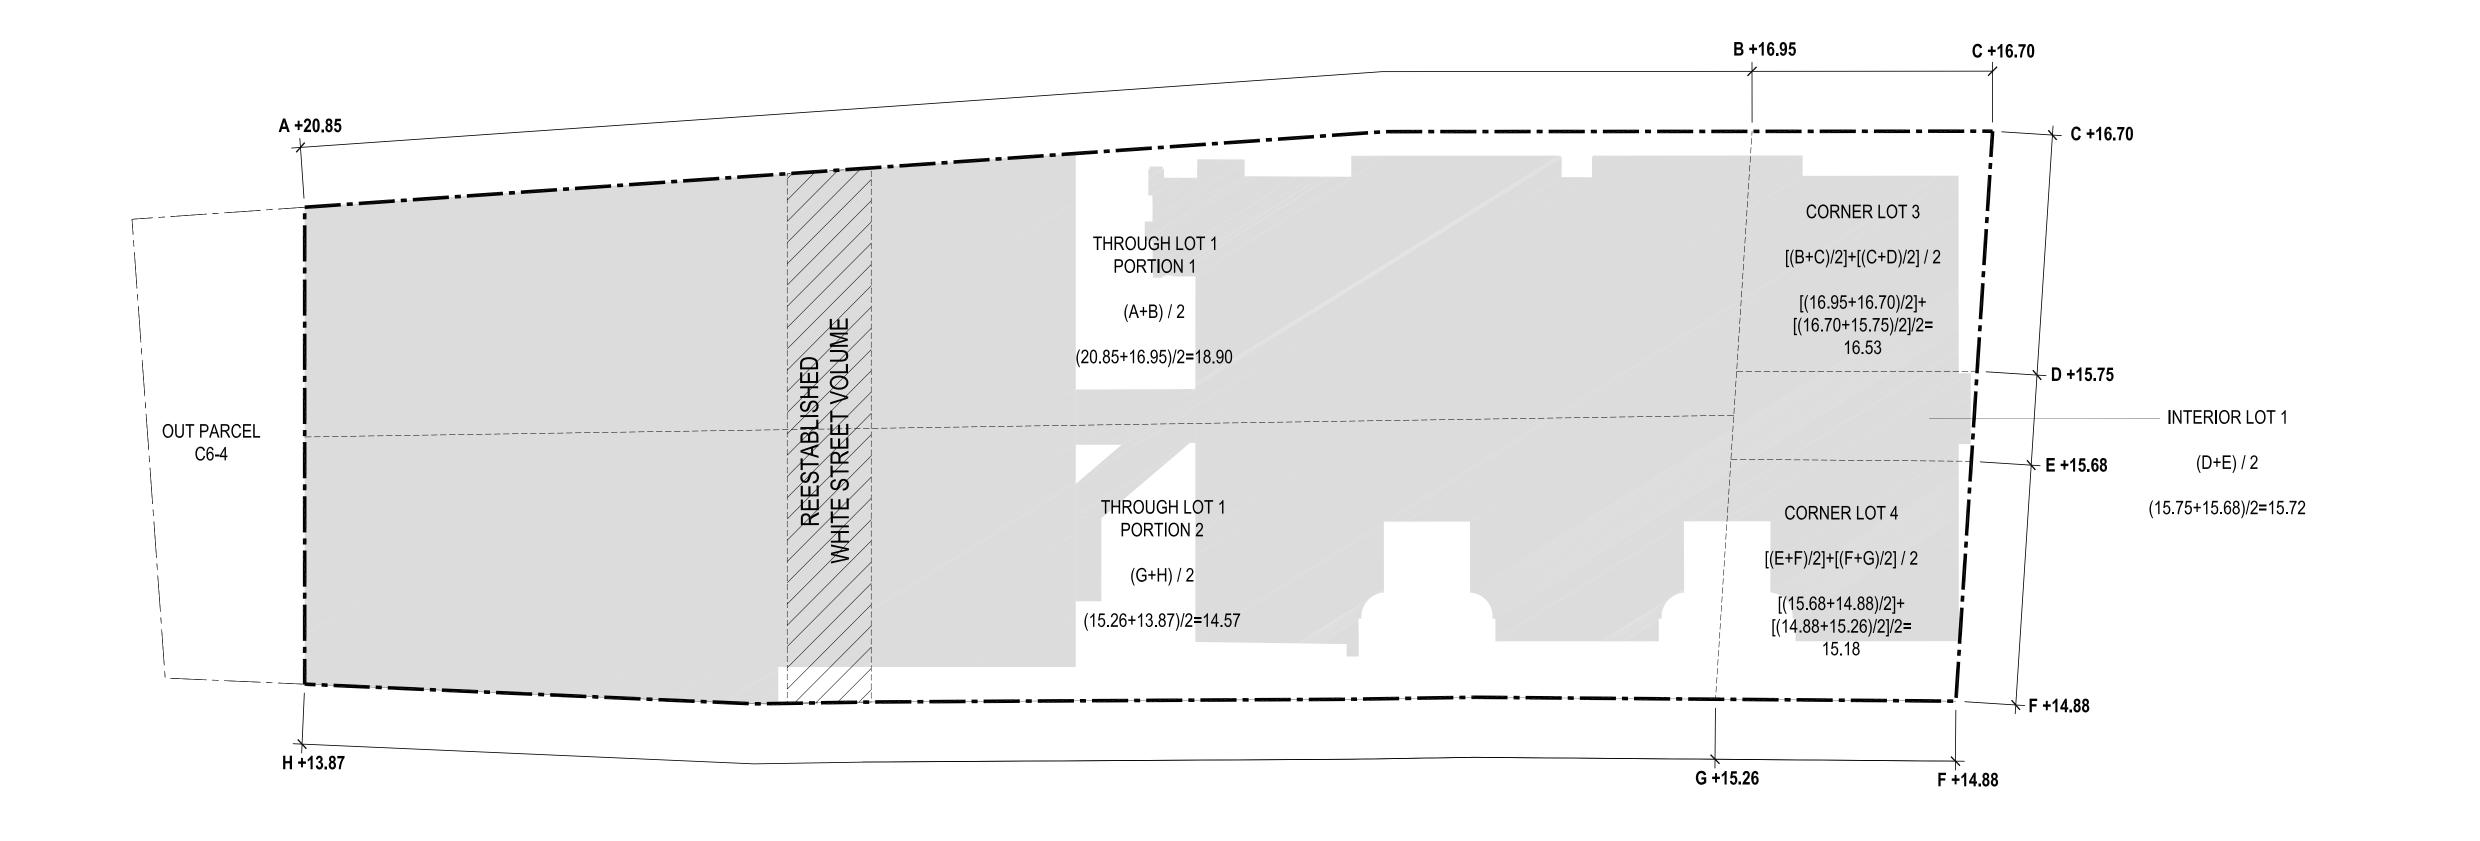

## 124 & 125 White Street

STREET ADDRESS

Borough-Based Jail System: Manhattan Site PROJECT NAME (IF ANY)

Block bound by White St., Baxter St., Centre St., & Hogan Pl.; part of block bound by White St., Baxter St., Centre St., & Walker St.

DESCRIPTION OF PROPERTY BY BOUNDING STREETS OR CROSS STREETS

12a, 12b, 12c, 12d EXISTING ZONING DISTRICT (INCLUDING SPECIAL ZONING DISTRICT DESIGNATION, IF ANY)

Manhattan Block 167, Lot 1; Block 198, Lot 1.

ZONING SECTIONAL MAP NO(S).

BOROUGH TAX BLOCK AND LOT NUMBER

COMM DIST

URBAN RENEWAL AREA, HISTORIC DISTRICT OR OTHER DESIGNATED AREA (IF ANY)

IS SITE A NEW YORK CITY OR OTHER LANDMARK? NO VYES IF YES, IDENTIFY