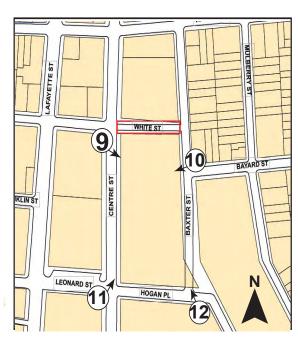

## 124 & 125 White Street

STREET ADDRESS

Borough-Based Jail System: Manhattan Site PROJECT NAME (IF ANY)

Block bound by White St., Baxter St., Centre St., & Hogan Pl.; part of block bound by White St., Baxter St., Centre St., & Walker St.

DESCRIPTION OF PROPERTY BY BOUNDING STREETS OR CROSS STREETS

12a, 12b, 12c, 12d EXISTING ZONING DISTRICT (INCLUDING SPECIAL ZONING DISTRICT DESIGNATION, IF ANY)

Manhattan Block 167, Lot 1; Block 198, Lot 1.

ZONING SECTIONAL MAP NO(S).

BOROUGH TAX BLOCK AND LOT NUMBER

COMM DIST

URBAN RENEWAL AREA, HISTORIC DISTRICT OR OTHER DESIGNATED AREA (IF ANY)

IS SITE A NEW YORK CITY OR OTHER LANDMARK? NO VYES IF YES, IDENTIFY