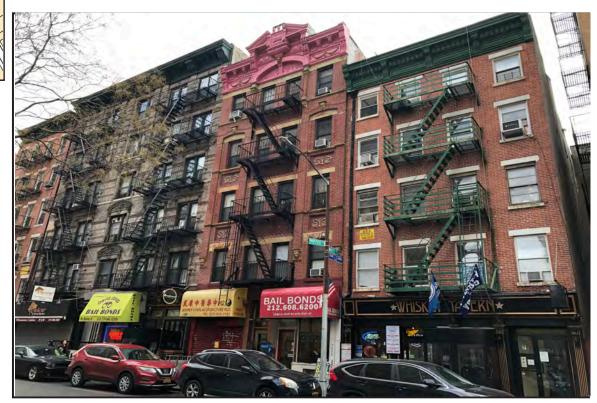

## 124 & 125 White Street

STREET ADDRESS

Borough-Based Jail System: Manhattan Site PROJECT NAME (IF ANY)

Block bound by White St., Baxter St., Centre St., & Hogan Pl.; part of block bound by White St., Baxter St., Centre St., & Walker St.

DESCRIPTION OF PROPERTY BY BOUNDING STREETS OR CROSS STREETS

12a, 12b, 12c, 12d EXISTING ZONING DISTRICT (INCLUDING SPECIAL ZONING DISTRICT DESIGNATION, IF ANY)

Manhattan Block 167, Lot 1; Block 198, Lot 1.