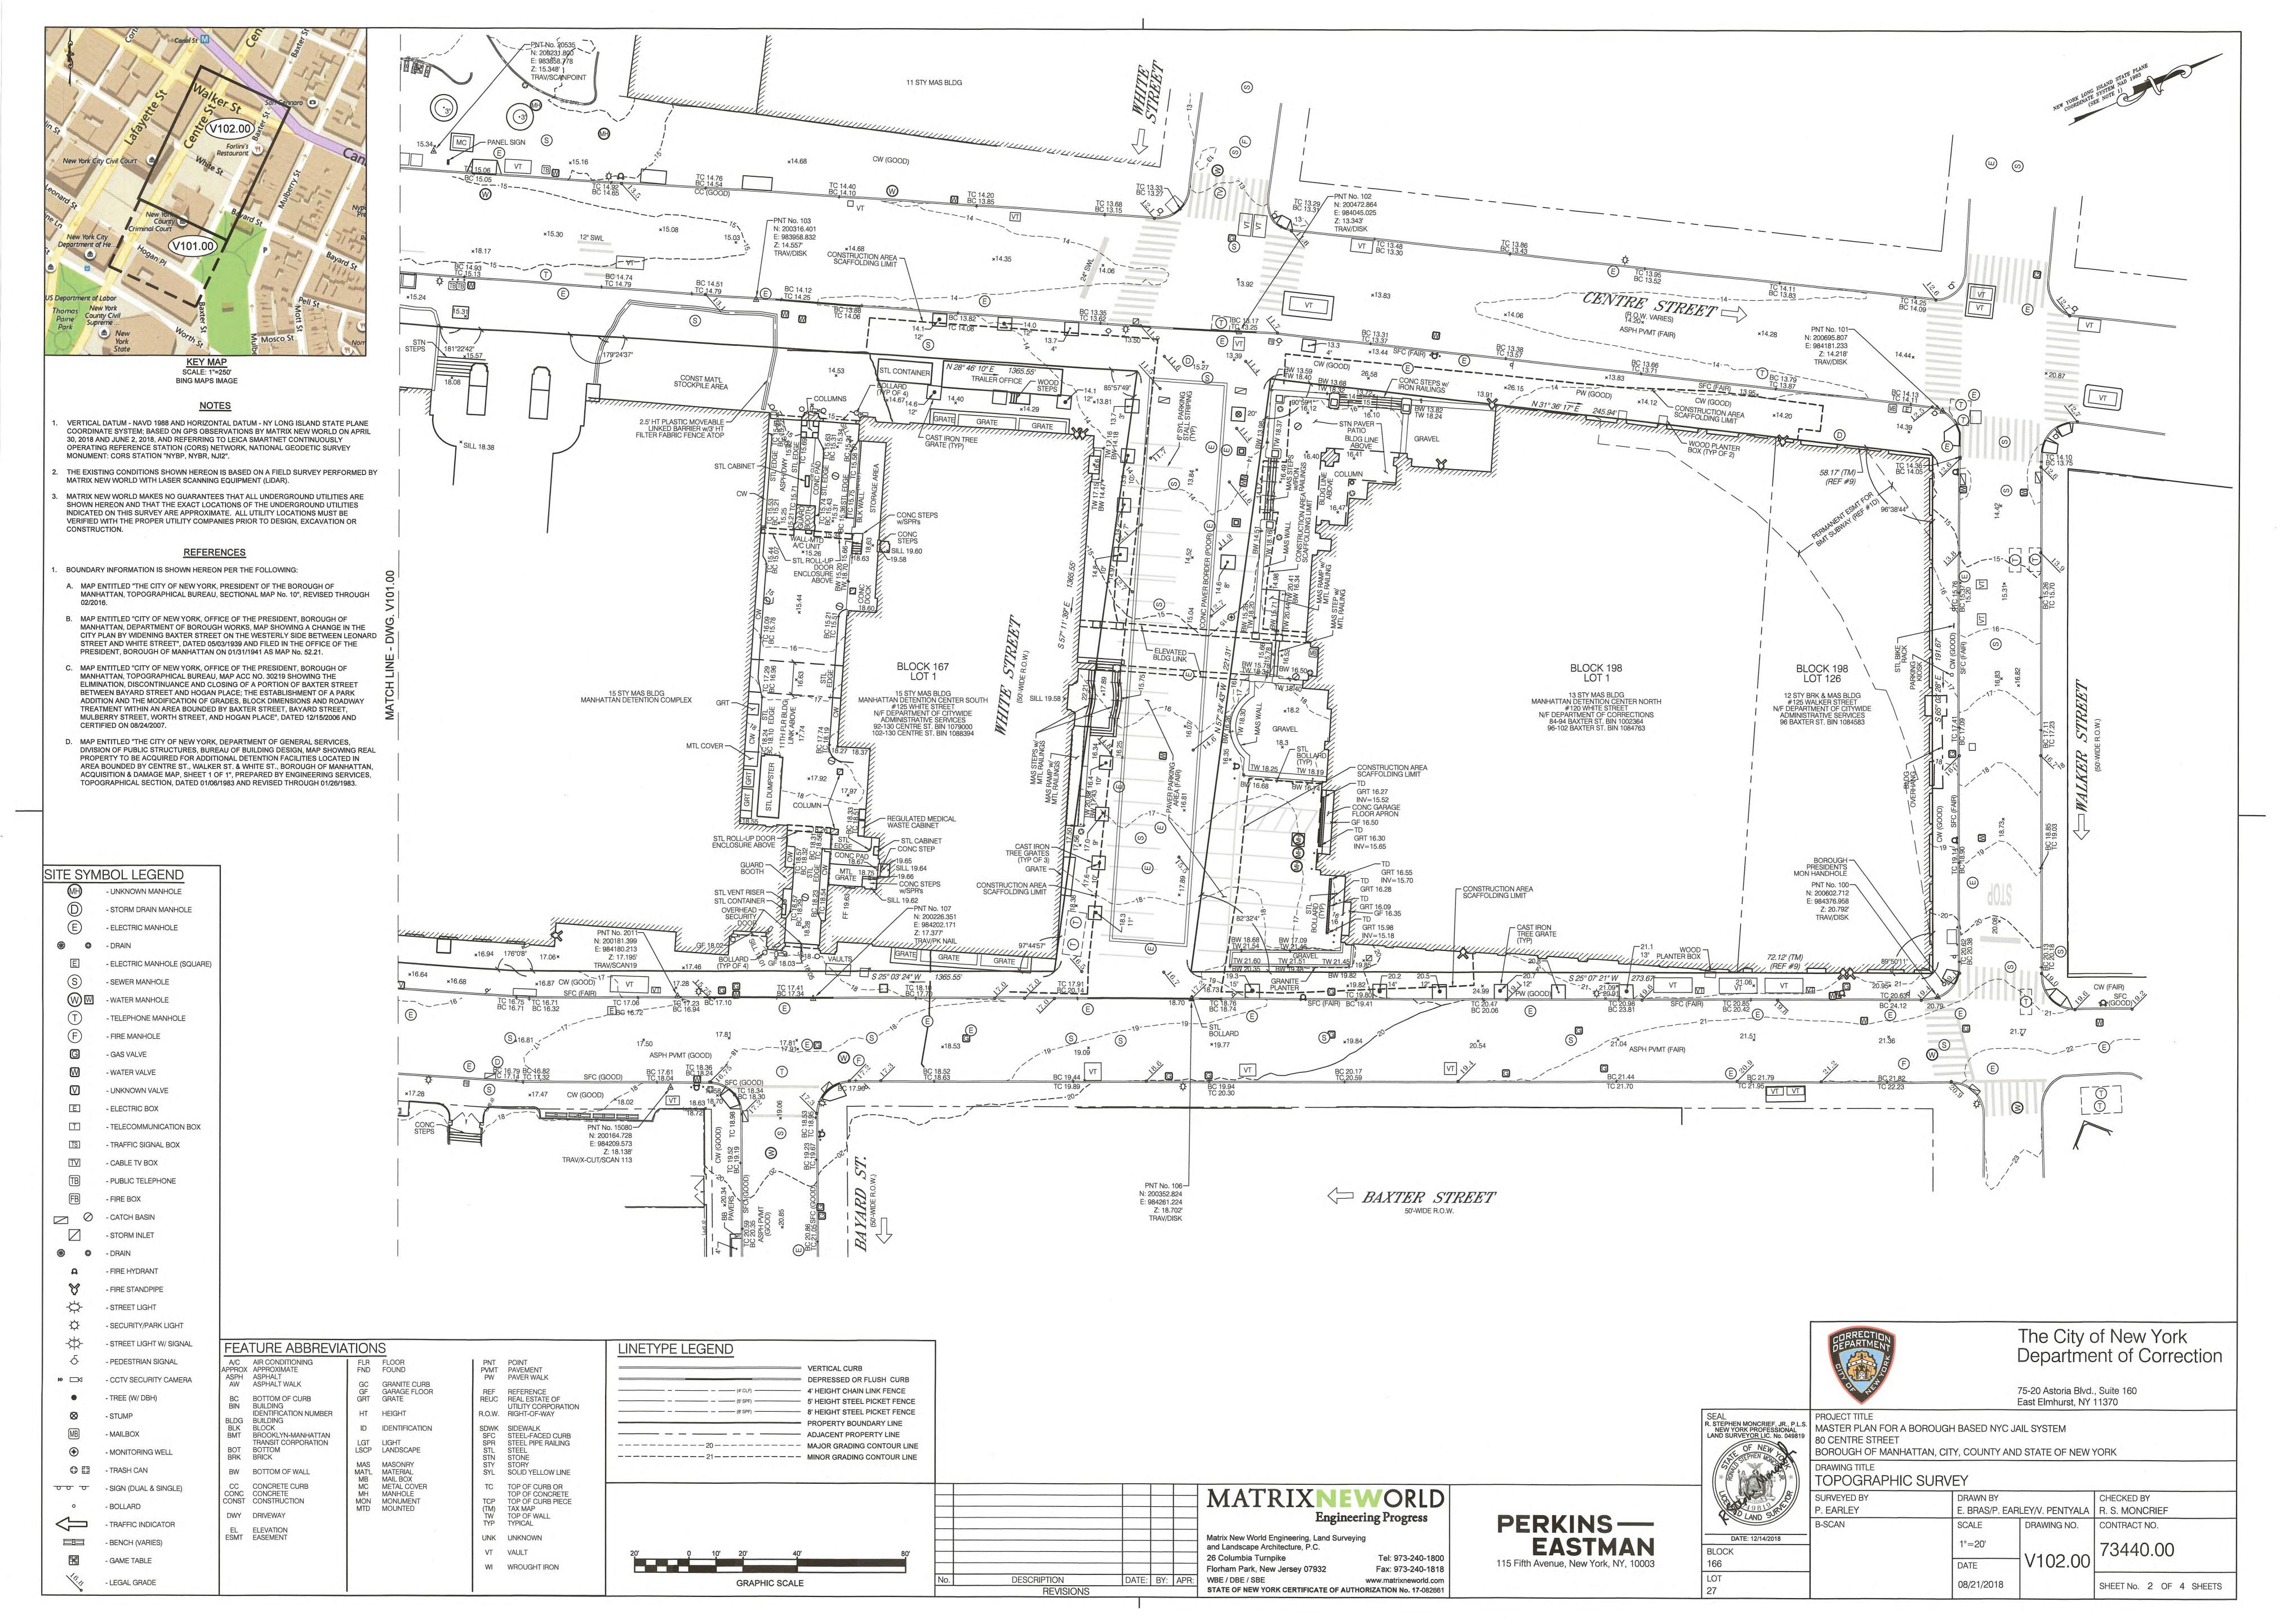

## 124 & 125 White Street

STREET ADDRESS

Borough-Based Jail System: Manhattan Site PROJECT NAME (IF ANY)

Block bound by White St., Baxter St., Centre St., & Hogan Pl.; part of block bound by White St., Baxter St., Centre St., & Walker St.

DESCRIPTION OF PROPERTY BY BOUNDING STREETS OR CROSS STREETS

12a, 12b, 12c, 12d EXISTING ZONING DISTRICT (INCLUDING SPECIAL ZONING DISTRICT DESIGNATION, IF ANY)

Manhattan Block 167, Lot 1; Block 198, Lot 1.

ZONING SECTIONAL MAP NO(S).

BOROUGH TAX BLOCK AND LOT NUMBER

COMM DIST

URBAN RENEWAL AREA, HISTORIC DISTRICT OR OTHER DESIGNATED AREA (IF ANY)

IS SITE A NEW YORK CITY OR OTHER LANDMARK? NO VYES IF YES, IDENTIFY