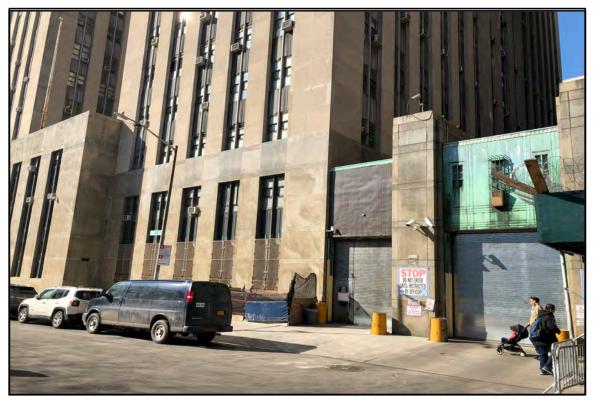

## 124 & 125 White Street

STREET ADDRESS

Borough-Based Jail System: Manhattan Site PROJECT NAME (IF ANY)

Block bound by White St., Baxter St., Centre St., & Hogan Pl.; part of block bound by White St., Baxter St., Centre St., & Walker St.

DESCRIPTION OF PROPERTY BY BOUNDING STREETS OR CROSS STREETS

12a, 12b, 12c, 12d EXISTING ZONING DISTRICT (INCLUDING SPECIAL ZONING DISTRICT DESIGNATION, IF ANY)

Manhattan Block 167, Lot 1; Block 198, Lot 1.

ZONING SECTIONAL MAP NO(S).

BOROUGH TAX BLOCK AND LOT NUMBER

COMM DIST

URBAN RENEWAL AREA, HISTORIC DISTRICT OR OTHER DESIGNATED AREA (IF ANY)

IS SITE A NEW YORK CITY OR OTHER LANDMARK? NO VYES IF YES, IDENTIFY