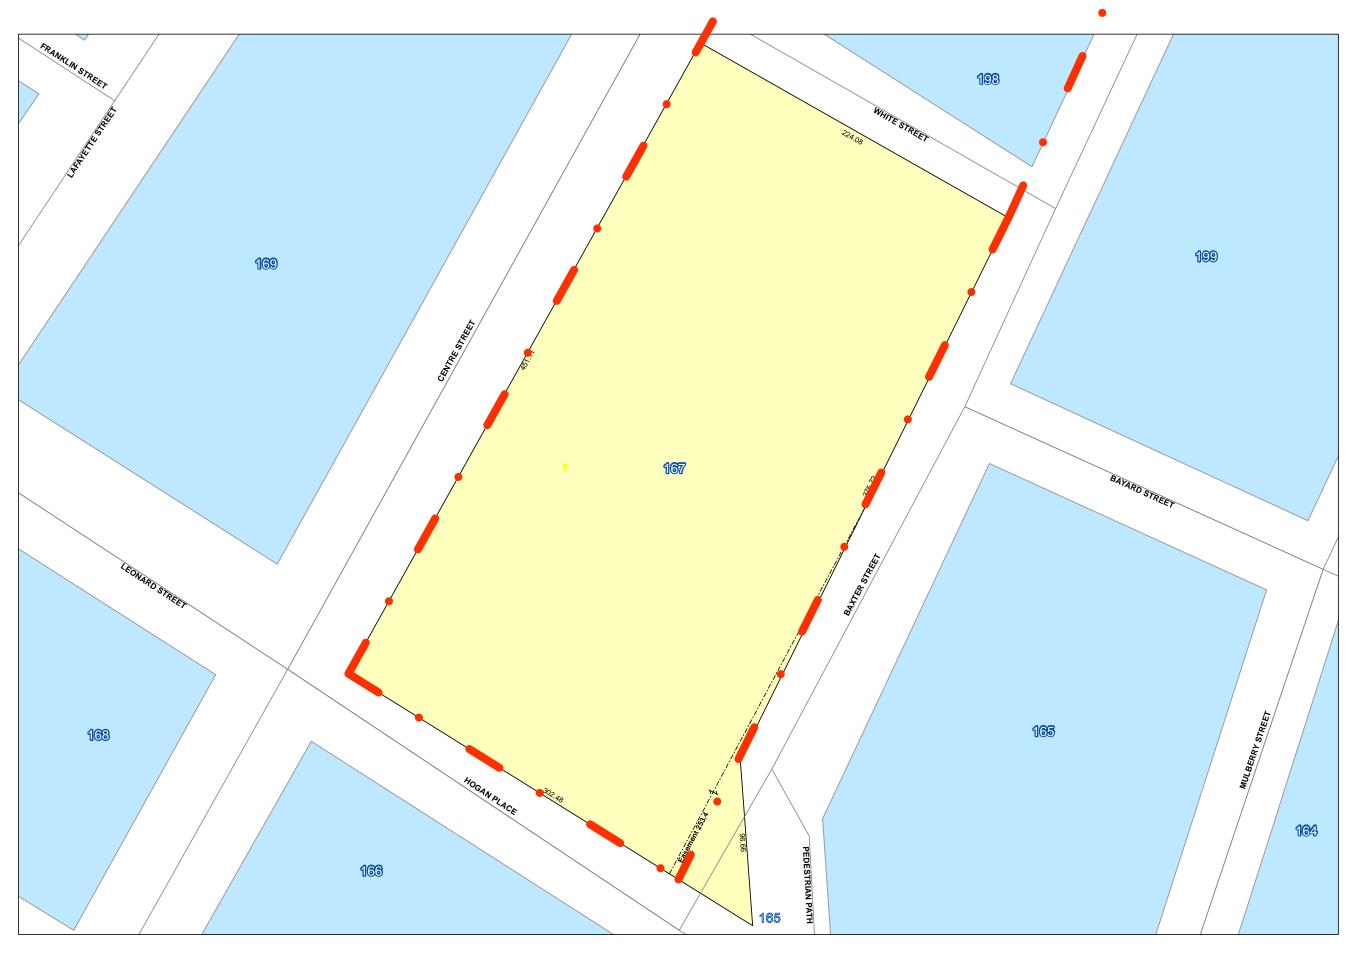

## 124 & 125 White Street

STREET ADDRESS

Borough-Based Jail System: Manhattan Site PROJECT NAME (IF ANY)

Block bound by White St., Baxter St., Centre St., & Hogan Pl.; part of block bound by White St., Baxter St., Centre St., & Walker St.

DESCRIPTION OF PROPERTY BY BOUNDING STREETS OR CROSS STREETS

12a, 12b, 12c, 12d EXISTING ZONING DISTRICT (INCLUDING SPECIAL ZONING DISTRICT DESIGNATION, IF ANY)

Manhattan Block 167, Lot 1; Block 198, Lot 1.

ZONING SECTIONAL MAP NO(S).

BOROUGH TAX BLOCK AND LOT NUMBER

COMM DIST

URBAN RENEWAL AREA, HISTORIC DISTRICT OR OTHER DESIGNATED AREA (IF ANY)

IS SITE A NEW YORK CITY OR OTHER LANDMARK? NO VYES IF YES, IDENTIFY