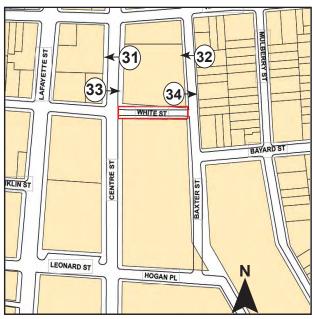

## 124 & 125 White Street

STREET ADDRESS

Borough-Based Jail System: Manhattan Site PROJECT NAME (IF ANY)

Block bound by White St., Baxter St., Centre St., & Hogan Pl.; part of block bound by White St., Baxter St., Centre St., & Walker St.

DESCRIPTION OF PROPERTY BY BOUNDING STREETS OR CROSS STREETS

12a, 12b, 12c, 12d EXISTING ZONING DISTRICT (INCLUDING SPECIAL ZONING DISTRICT DESIGNATION, IF ANY)

Manhattan Block 167, Lot 1; Block 198, Lot 1.

ZONING SECTIONAL MAP NO(S).

BOROUGH TAX BLOCK AND LOT NUMBER

COMM DIST

URBAN RENEWAL AREA, HISTORIC DISTRICT OR OTHER DESIGNATED AREA (IF ANY)

IS SITE A NEW YORK CITY OR OTHER LANDMARK? NO VYES IF YES, IDENTIFY