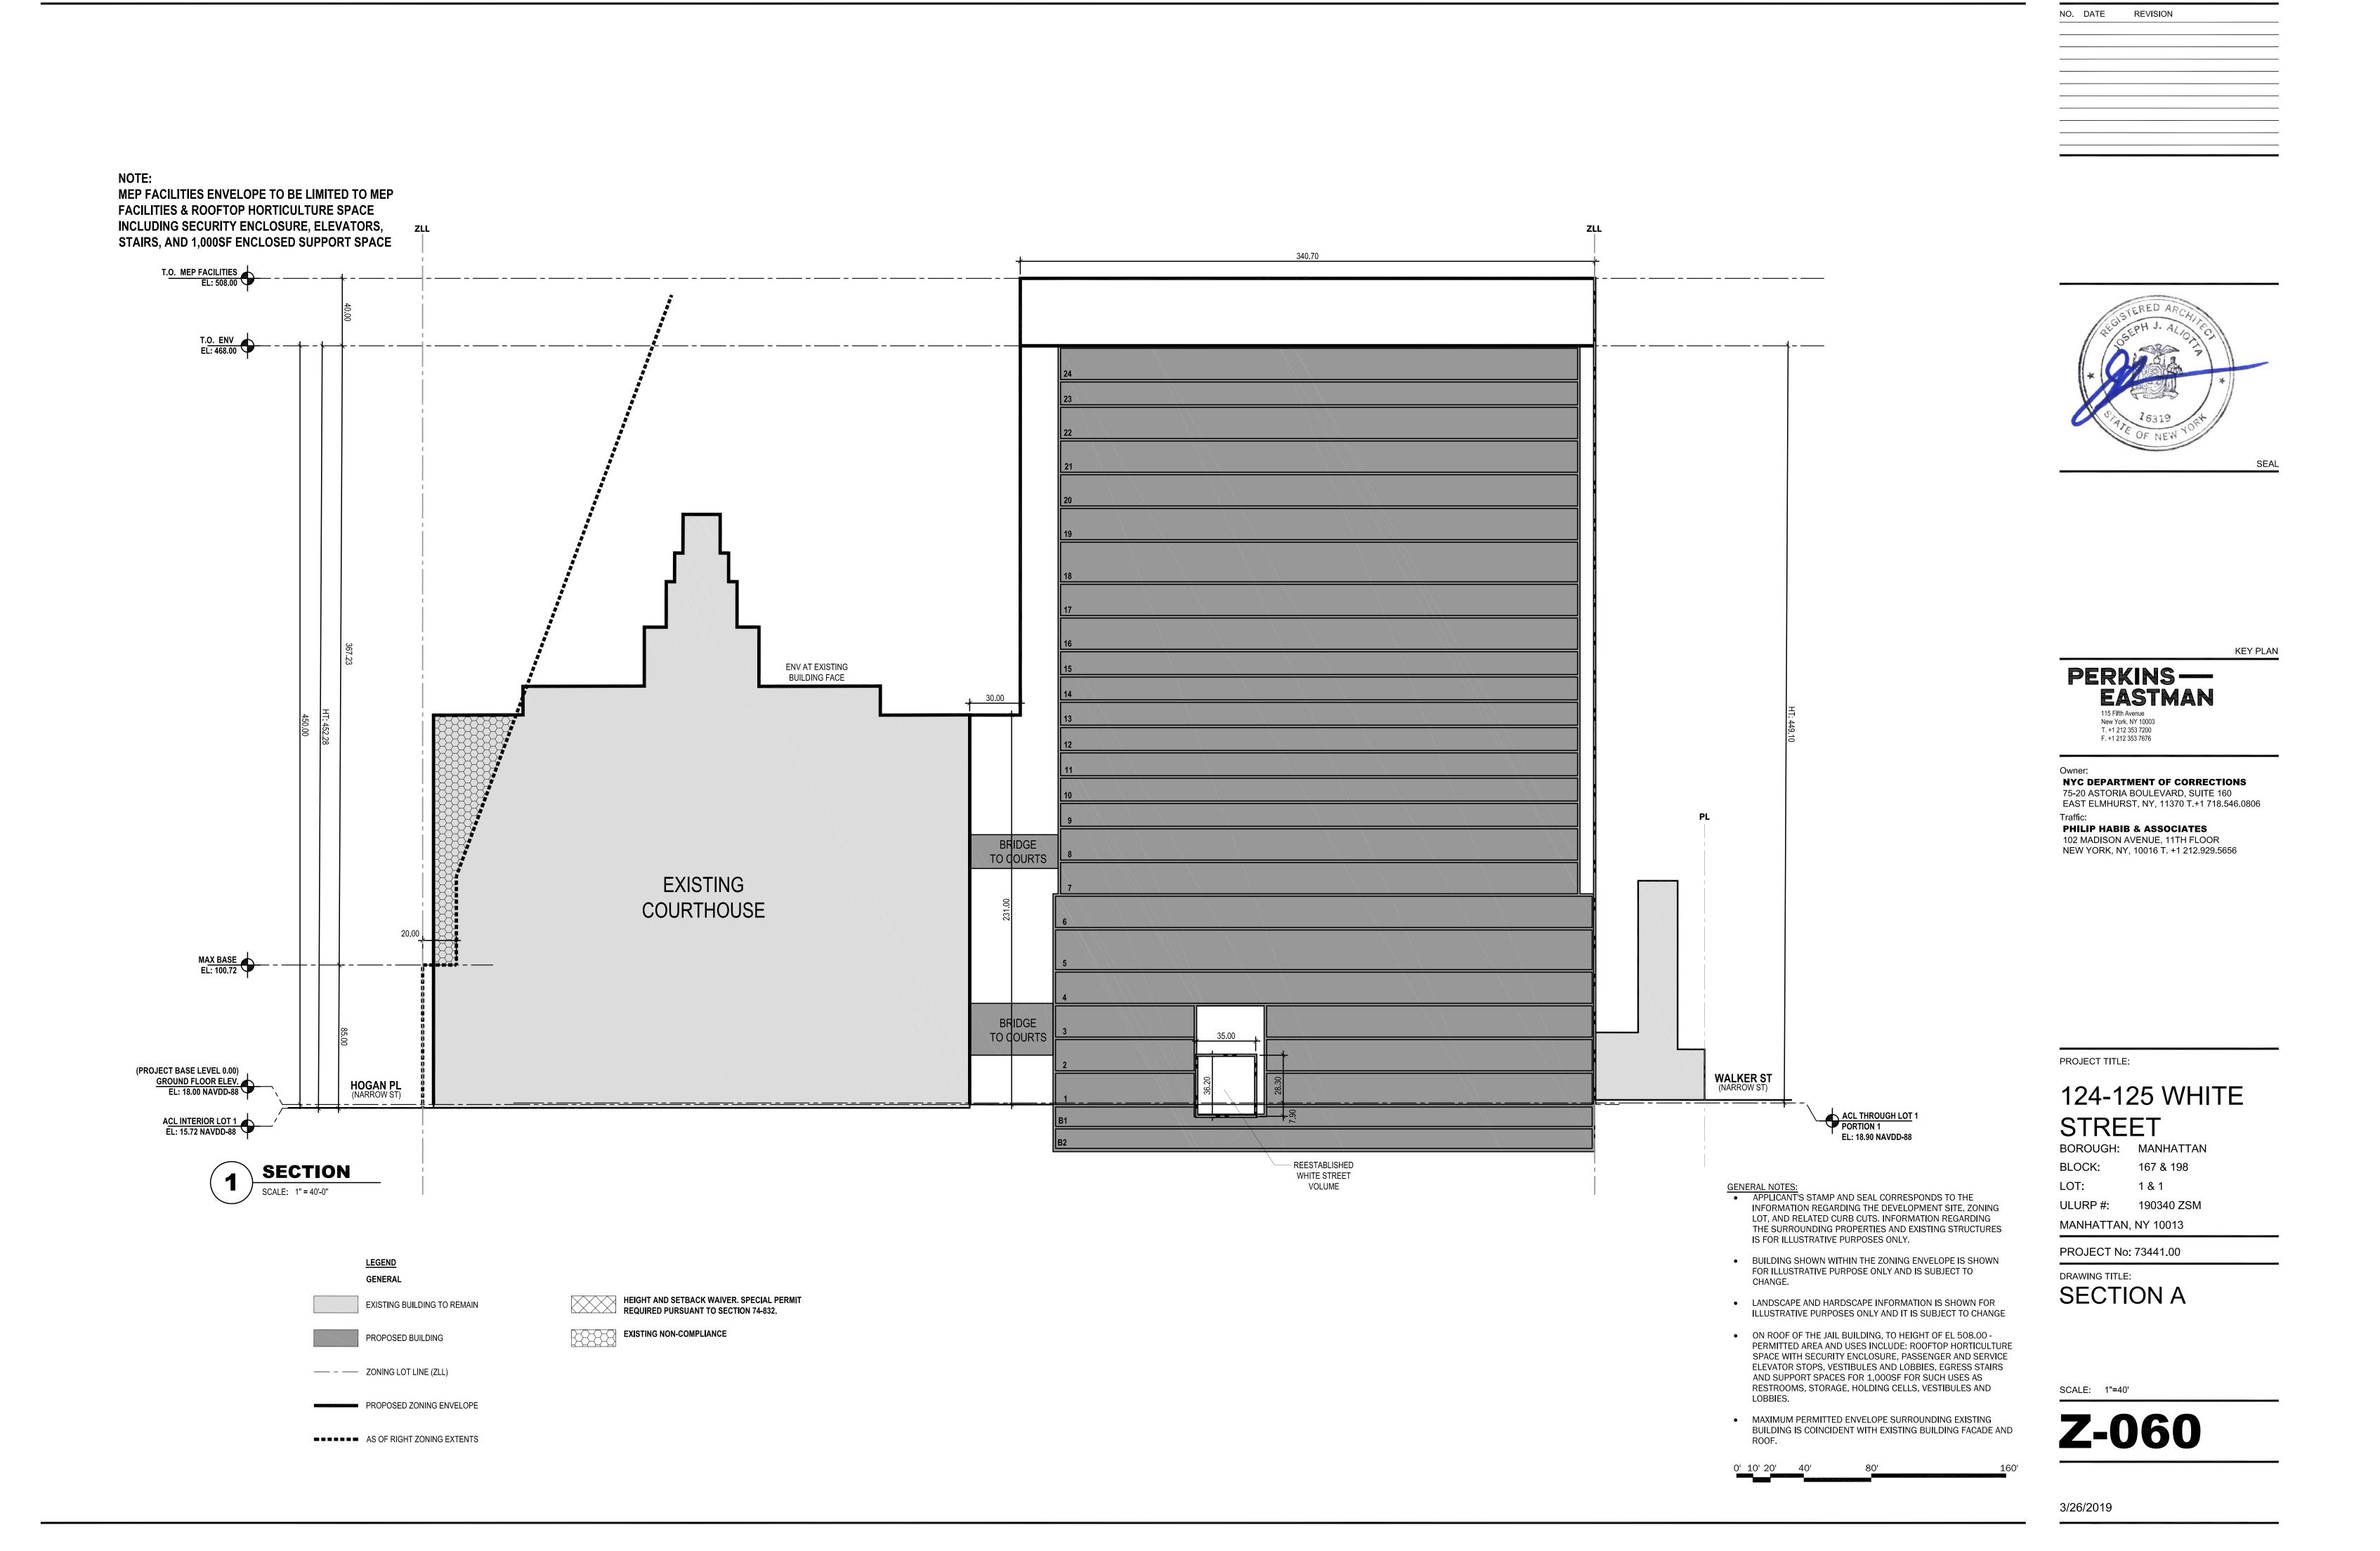

## 124 & 125 White Street

STREET ADDRESS

Borough-Based Jail System: Manhattan Site PROJECT NAME (IF ANY)

Block bound by White St., Baxter St., Centre St., & Hogan Pl.; part of block bound by White St., Baxter St., Centre St., & Walker St.

DESCRIPTION OF PROPERTY BY BOUNDING STREETS OR CROSS STREETS

12a, 12b, 12c, 12d EXISTING ZONING DISTRICT (INCLUDING SPECIAL ZONING DISTRICT DESIGNATION, IF ANY)

Manhattan Block 167, Lot 1; Block 198, Lot 1.

ZONING SECTIONAL MAP NO(S).

BOROUGH TAX BLOCK AND LOT NUMBER

COMM DIST

URBAN RENEWAL AREA, HISTORIC DISTRICT OR OTHER DESIGNATED AREA (IF ANY)

IS SITE A NEW YORK CITY OR OTHER LANDMARK? NO VYES IF YES, IDENTIFY