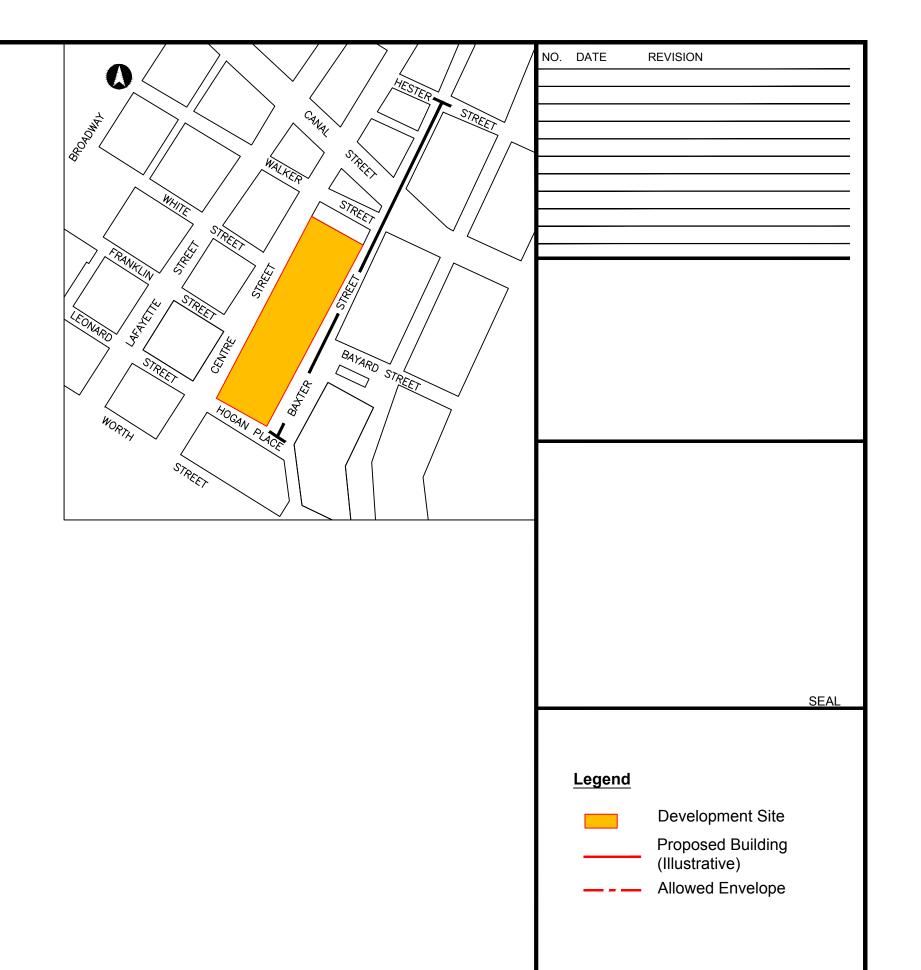

## 124 & 125 White Street

STREET ADDRESS

Borough-Based Jail System: Manhattan Site PROJECT NAME (IF ANY)

Block bound by White St., Baxter St., Centre St., & Hogan Pl.; part of block bound by White St., Baxter St., Centre St., & Walker St.

DESCRIPTION OF PROPERTY BY BOUNDING STREETS OR CROSS STREETS

12a, 12b, 12c, 12d EXISTING ZONING DISTRICT (INCLUDING SPECIAL ZONING DISTRICT DESIGNATION, IF ANY)

Manhattan Block 167, Lot 1; Block 198, Lot 1.