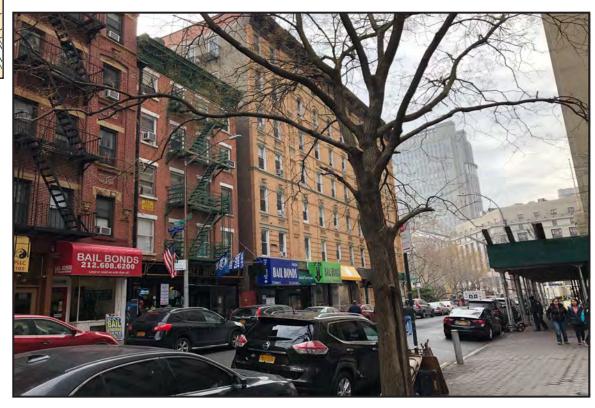

## 124 & 125 White Street

STREET ADDRESS

Borough-Based Jail System: Manhattan Site PROJECT NAME (IF ANY)

Block bound by White St., Baxter St., Centre St., & Hogan Pl.; part of block bound by White St., Baxter St., Centre St., & Walker St.

DESCRIPTION OF PROPERTY BY BOUNDING STREETS OR CROSS STREETS

12a, 12b, 12c, 12d EXISTING ZONING DISTRICT (INCLUDING SPECIAL ZONING DISTRICT DESIGNATION, IF ANY)

Manhattan Block 167, Lot 1; Block 198, Lot 1.

ZONING SECTIONAL MAP NO(S).

BOROUGH TAX BLOCK AND LOT NUMBER

COMM DIST

URBAN RENEWAL AREA, HISTORIC DISTRICT OR OTHER DESIGNATED AREA (IF ANY)

IS SITE A NEW YORK CITY OR OTHER LANDMARK? NO VYES IF YES, IDENTIFY