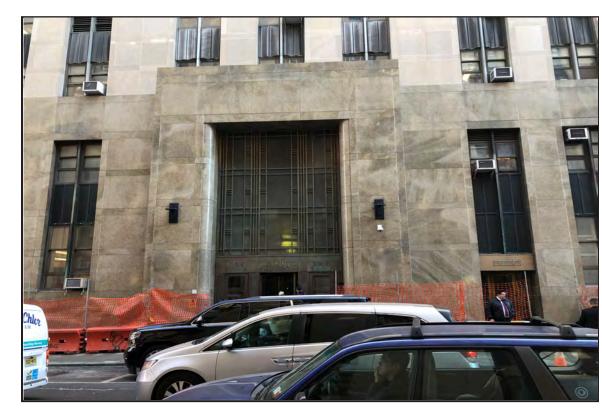

## 124 & 125 White Street

STREET ADDRESS

Borough-Based Jail System: Manhattan Site PROJECT NAME (IF ANY)

Block bound by White St., Baxter St., Centre St., & Hogan Pl.; part of block bound by White St., Baxter St., Centre St., & Walker St.

DESCRIPTION OF PROPERTY BY BOUNDING STREETS OR CROSS STREETS

12a, 12b, 12c, 12d EXISTING ZONING DISTRICT (INCLUDING SPECIAL ZONING DISTRICT DESIGNATION, IF ANY)

Manhattan Block 167, Lot 1; Block 198, Lot 1.

ZONING SECTIONAL MAP NO(S).

BOROUGH TAX BLOCK AND LOT NUMBER

COMM DIST

URBAN RENEWAL AREA, HISTORIC DISTRICT OR OTHER DESIGNATED AREA (IF ANY)

IS SITE A NEW YORK CITY OR OTHER LANDMARK? NO VYES IF YES, IDENTIFY