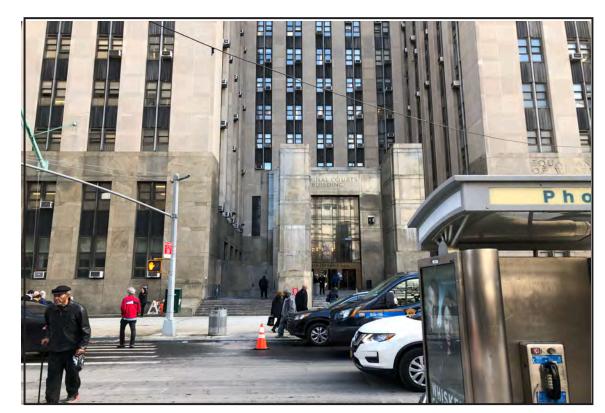

## 124 & 125 White Street

STREET ADDRESS

Borough-Based Jail System: Manhattan Site PROJECT NAME (IF ANY)

Block bound by White St., Baxter St., Centre St., & Hogan Pl.; part of block bound by White St., Baxter St., Centre St., & Walker St.

DESCRIPTION OF PROPERTY BY BOUNDING STREETS OR CROSS STREETS

12a, 12b, 12c, 12d EXISTING ZONING DISTRICT (INCLUDING SPECIAL ZONING DISTRICT DESIGNATION, IF ANY)

Manhattan Block 167, Lot 1; Block 198, Lot 1.

ZONING SECTIONAL MAP NO(S).

BOROUGH TAX BLOCK AND LOT NUMBER

COMM DIST

URBAN RENEWAL AREA, HISTORIC DISTRICT OR OTHER DESIGNATED AREA (IF ANY)

IS SITE A NEW YORK CITY OR OTHER LANDMARK? NO VYES IF YES, IDENTIFY