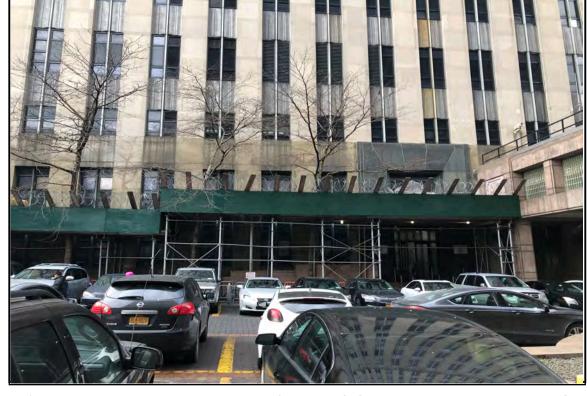

## 124 & 125 White Street

STREET ADDRESS

Borough-Based Jail System: Manhattan Site PROJECT NAME (IF ANY)

Block bound by White St., Baxter St., Centre St., & Hogan Pl.; part of block bound by White St., Baxter St., Centre St., & Walker St.

DESCRIPTION OF PROPERTY BY BOUNDING STREETS OR CROSS STREETS

12a, 12b, 12c, 12d EXISTING ZONING DISTRICT (INCLUDING SPECIAL ZONING DISTRICT DESIGNATION, IF ANY)

Manhattan Block 167, Lot 1; Block 198, Lot 1.