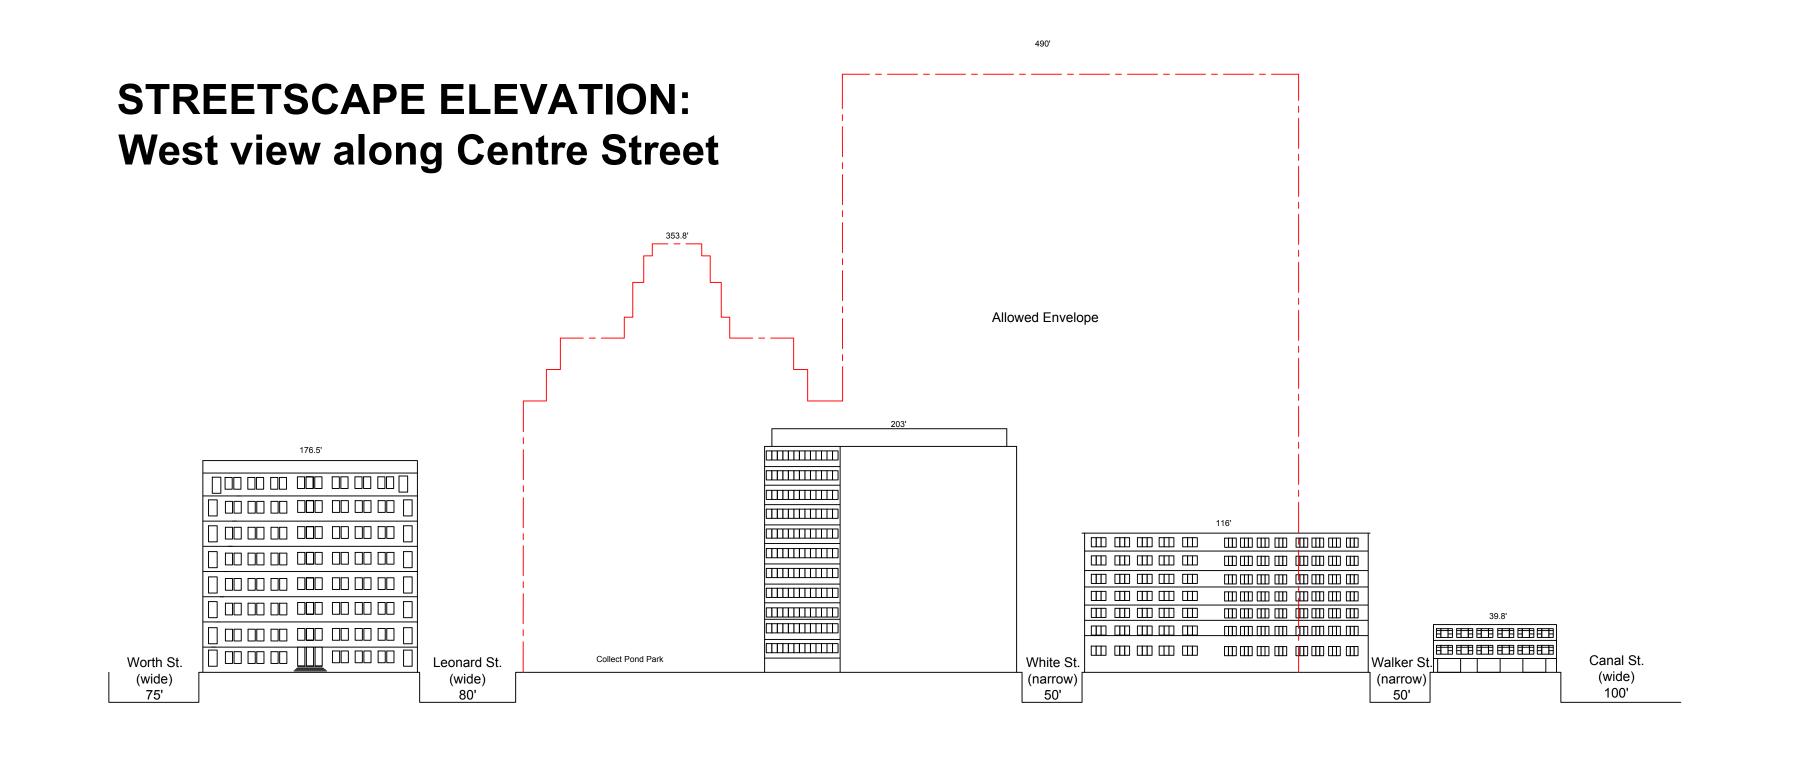

PROJECT No: 73441.00

DRAWING TITLE:

SECTION B

SCALE: 1"=40'

3/26/2019

MEP FACILITIES ENVELOPE TO BE LIMITED TO MEP FACILITIES & ROOFTOP HORTICULTURE SPACE INCLUDING SECURITY ENCLOSURE, ELEVATORS, STAIRS, AND 1,000SF ENCLOSED SUPPORT SPACE 219.20 T.O. MEP FACILITIES EL: 508.00 T.O. ENV EL: 468.00 MAX BASE EL: 103.90 (PROJECT BASE LEVEL 0.00)

GROUND FLOOR ELEV.

EL: 18.00 NAVDD-88 BAXTER ST (NARROW ST) ACL THROUGH LOT 1
PORTION 1 EL: 18.90 NAVDD-88 ACL THROUGH LOT 1 PORTION 2 EL: 14.57 NAVDD-88



<u>LEGEND</u> **GENERAL** HEIGHT AND SETBACK WAIVER. SPECIAL PERMIT REQUIRED PURSUANT TO SECTION 74-832. EXISTING BUILDING TO REMAIN PROPOSED BUILDING ---- ZONING LOT LINE (ZLL) PROPOSED ZONING ENVELOPE AS OF RIGHT ZONING EXTENTS

## Neighborhood Character Diagram/ Streetscape Elevation







Legend

Development Site
Proposed Building

— - Allowed Envelope

### PERKINS— EASTMAN

115 Fifth Avenue New York, NY 10003 T. +1 212 353 7200 F. +1 212 353 7676

NYC DEPARTMENT OF CORRECTION
75-20 ASTORIA BOULEVARD, SUITE 160
EAST ELMHURST, NY, 11370 T.+1 718.546.0806

PHILIP HABIB & ASSOCIATES

102 MADISON AVENUE, 11TH FLOOR
NEW YORK, NY, 10016 T. +1 212.929.5656

124 - 125 WHITE STREET

BOROUGH: Manhattan
BLOCK: 167 & 198
LOT: 1 & 1
ULURP #: XXXXXXX

PROJECT No: 73441.00

New York, NY 10013

DRAWING TITLE:

MANHATTAN BOROUGH-BASED JAIL

Neighborhood Character Drawing

1 of 2

SCALE:

N-010

3/20/2019



## STREETSCAPE ELEVATION: West view along Baxter Street





### PERKINS— EASTMAN

115 Fifth Avenue New York, NY 10003 T. +1 212 353 7200

Owner:

NYC DEPARTMENT OF CORRECTIONS

75-2