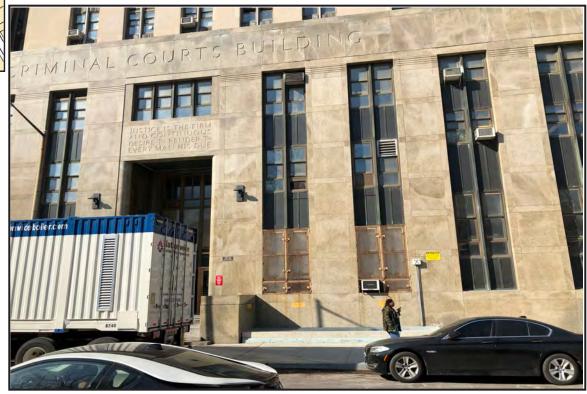

## 124 & 125 White Street

STREET ADDRESS

Borough-Based Jail System: Manhattan Site PROJECT NAME (IF ANY)

Block bound by White St., Baxter St., Centre St., & Hogan Pl.; part of block bound by White St., Baxter St., Centre St., & Walker St.

DESCRIPTION OF PROPERTY BY BOUNDING STREETS OR CROSS STREETS

12a, 12b, 12c, 12d EXISTING ZONING DISTRICT (INCLUDING SPECIAL ZONING DISTRICT DESIGNATION, IF ANY)

Manhattan Block 167, Lot 1; Block 198, Lot 1.