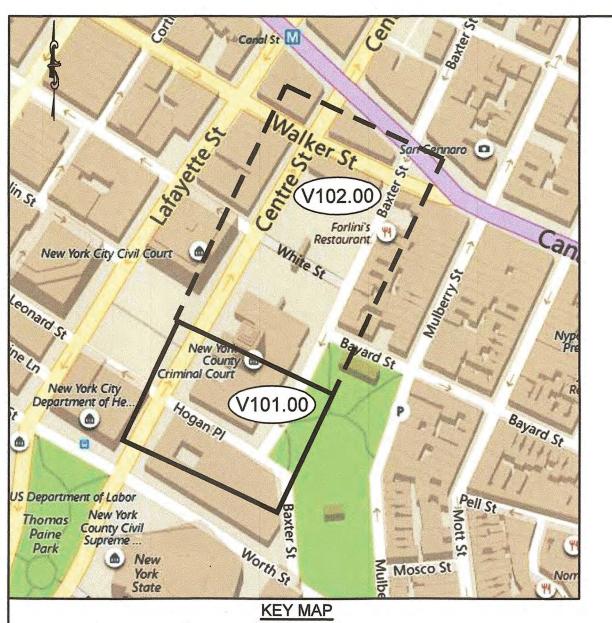

## 124 & 125 White Street

STREET ADDRESS

Borough-Based Jail System: Manhattan Site PROJECT NAME (IF ANY)

Block bound by White St., Baxter St., Centre St., & Hogan Pl.; part of block bound by White St., Baxter St., Centre St., & Walker St.

DESCRIPTION OF PROPERTY BY BOUNDING STREETS OR CROSS STREETS

12a, 12b, 12c, 12d EXISTING ZONING DISTRICT (INCLUDING SPECIAL ZONING DISTRICT DESIGNATION, IF ANY)

Manhattan Block 167, Lot 1; Block 198, Lot 1.

ZONING SECTIONAL MAP NO(S).

BOROUGH TAX BLOCK AND LOT NUMBER

COMM DIST

URBAN RENEWAL AREA, HISTORIC DISTRICT OR OTHER DESIGNATED AREA (IF ANY)

IS SITE A NEW YORK CITY OR OTHER LANDMARK? NO VYES IF YES, IDENTIFY