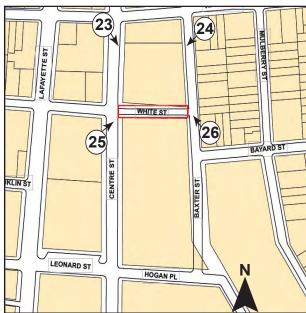

## 124 & 125 White Street

STREET ADDRESS

Borough-Based Jail System: Manhattan Site PROJECT NAME (IF ANY)

Block bound by White St., Baxter St., Centre St., & Hogan Pl.; part of block bound by White St., Baxter St., Centre St., & Walker St.

DESCRIPTION OF PROPERTY BY BOUNDING STREETS OR CROSS STREETS

12a, 12b, 12c, 12d EXISTING ZONING DISTRICT (INCLUDING SPECIAL ZONING DISTRICT DESIGNATION, IF ANY)

Manhattan Block 167, Lot 1; Block 198, Lot 1.