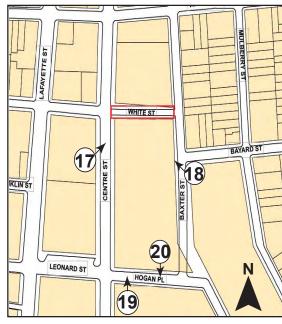

## 124 & 125 White Street

STREET ADDRESS

Borough-Based Jail System: Manhattan Site PROJECT NAME (IF ANY)

Block bound by White St., Baxter St., Centre St., & Hogan Pl.; part of block bound by White St., Baxter St., Centre St., & Walker St.

DESCRIPTION OF PROPERTY BY BOUNDING STREETS OR CROSS STREETS

12a, 12b, 12c, 12d EXISTING ZONING DISTRICT (INCLUDING SPECIAL ZONING DISTRICT DESIGNATION, IF ANY)

Manhattan Block 167, Lot 1; Block 198, Lot 1.

ZONING SECTIONAL MAP NO(S).

BOROUGH TAX BLOCK AND LOT NUMBER

COMM DIST

URBAN RENEWAL AREA, HISTORIC DISTRICT OR OTHER DESIGNATED AREA (IF ANY)

IS SITE A NEW YORK CITY OR OTHER LANDMARK? NO VYES IF YES, IDENTIFY