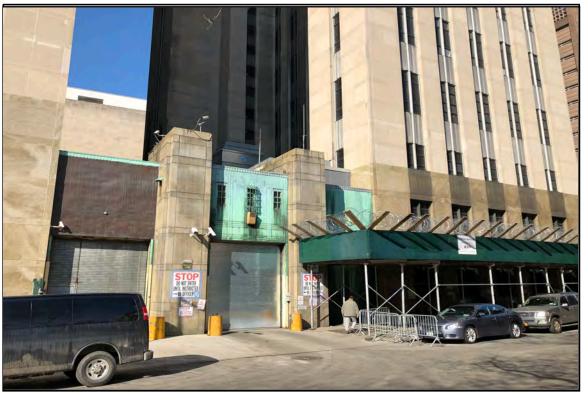

## 124 & 125 White Street

STREET ADDRESS

Borough-Based Jail System: Manhattan Site PROJECT NAME (IF ANY)

Block bound by White St., Baxter St., Centre St., & Hogan Pl.; part of block bound by White St., Baxter St., Centre St., & Walker St.

DESCRIPTION OF PROPERTY BY BOUNDING STREETS OR CROSS STREETS

12a, 12b, 12c, 12d EXISTING ZONING DISTRICT (INCLUDING SPECIAL ZONING DISTRICT DESIGNATION, IF ANY)

Manhattan Block 167, Lot 1; Block 198, Lot 1.

ZONING SECTIONAL MAP NO(S).

BOROUGH TAX BLOCK AND LOT NUMBER

COMM DIST

URBAN RENEWAL AREA, HISTORIC DISTRICT OR OTHER DESIGNATED AREA (IF ANY)

IS SITE A NEW YORK CITY OR OTHER LANDMARK? NO VYES IF YES, IDENTIFY