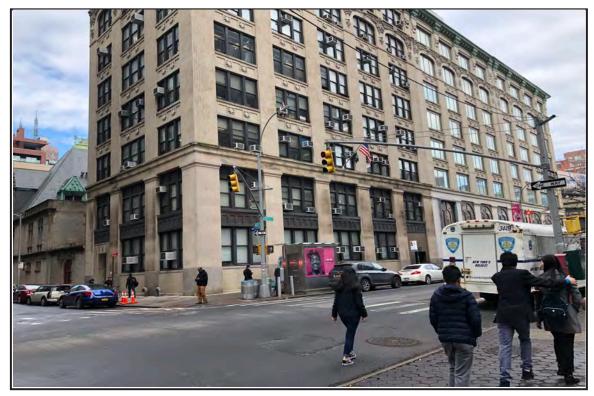

## 124 & 125 White Street

STREET ADDRESS

Borough-Based Jail System: Manhattan Site PROJECT NAME (IF ANY)

Block bound by White St., Baxter St., Centre St., & Hogan Pl.; part of block bound by White St., Baxter St., Centre St., & Walker St.

DESCRIPTION OF PROPERTY BY BOUNDING STREETS OR CROSS STREETS

12a, 12b, 12c, 12d EXISTING ZONING DISTRICT (INCLUDING SPECIAL ZONING DISTRICT DESIGNATION, IF ANY)

Manhattan Block 167, Lot 1; Block 198, Lot 1.

ZONING SECTIONAL MAP NO(S).

BOROUGH TAX BLOCK AND LOT NUMBER

COMM DIST

URBAN RENEWAL AREA, HISTORIC DISTRICT OR OTHER DESIGNATED AREA (IF ANY)

IS SITE A NEW YORK CITY OR OTHER LANDMARK? NO VYES IF YES, IDENTIFY