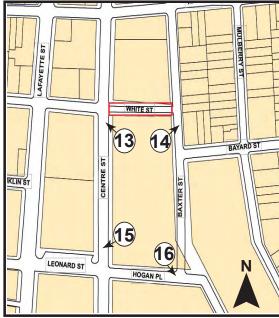

## 124 & 125 White Street

STREET ADDRESS

Borough-Based Jail System: Manhattan Site PROJECT NAME (IF ANY)

Block bound by White St., Baxter St., Centre St., & Hogan Pl.; part of block bound by White St., Baxter St., Centre St., & Walker St.

DESCRIPTION OF PROPERTY BY BOUNDING STREETS OR CROSS STREETS

12a, 12b, 12c, 12d EXISTING ZONING DISTRICT (INCLUDING SPECIAL ZONING DISTRICT DESIGNATION, IF ANY)

Manhattan Block 167, Lot 1; Block 198, Lot 1.