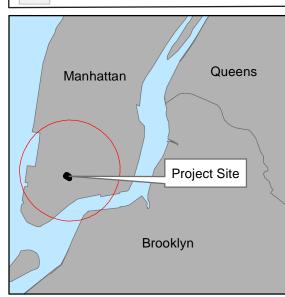

## 124 & 125 White Street

STREET ADDRESS

Borough-Based Jail System: Manhattan Site PROJECT NAME (IF ANY)

Block bound by White St., Baxter St., Centre St., & Hogan Pl.; part of block bound by White St., Baxter St., Centre St., & Walker St.

DESCRIPTION OF PROPERTY BY BOUNDING STREETS OR CROSS STREETS

12a, 12b, 12c, 12d EXISTING ZONING DISTRICT (INCLUDING SPECIAL ZONING DISTRICT DESIGNATION, IF ANY)

Manhattan Block 167, Lot 1; Block 198, Lot 1.