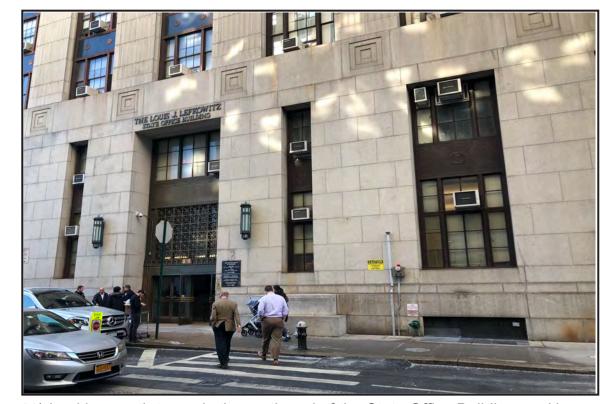

## 124 & 125 White Street

STREET ADDRESS

Borough-Based Jail System: Manhattan Site PROJECT NAME (IF ANY)

Block bound by White St., Baxter St., Centre St., & Hogan Pl.; part of block bound by White St., Baxter St., Centre St., & Walker St.

DESCRIPTION OF PROPERTY BY BOUNDING STREETS OR CROSS STREETS

12a, 12b, 12c, 12d EXISTING ZONING DISTRICT (INCLUDING SPECIAL ZONING DISTRICT DESIGNATION, IF ANY)

Manhattan Block 167, Lot 1; Block 198, Lot 1.

ZONING SECTIONAL MAP NO(S).

BOROUGH TAX BLOCK AND LOT NUMBER

COMM DIST

URBAN RENEWAL AREA, HISTORIC DISTRICT OR OTHER DESIGNATED AREA (IF ANY)

IS SITE A NEW YORK CITY OR OTHER LANDMARK? NO VYES IF YES, IDENTIFY