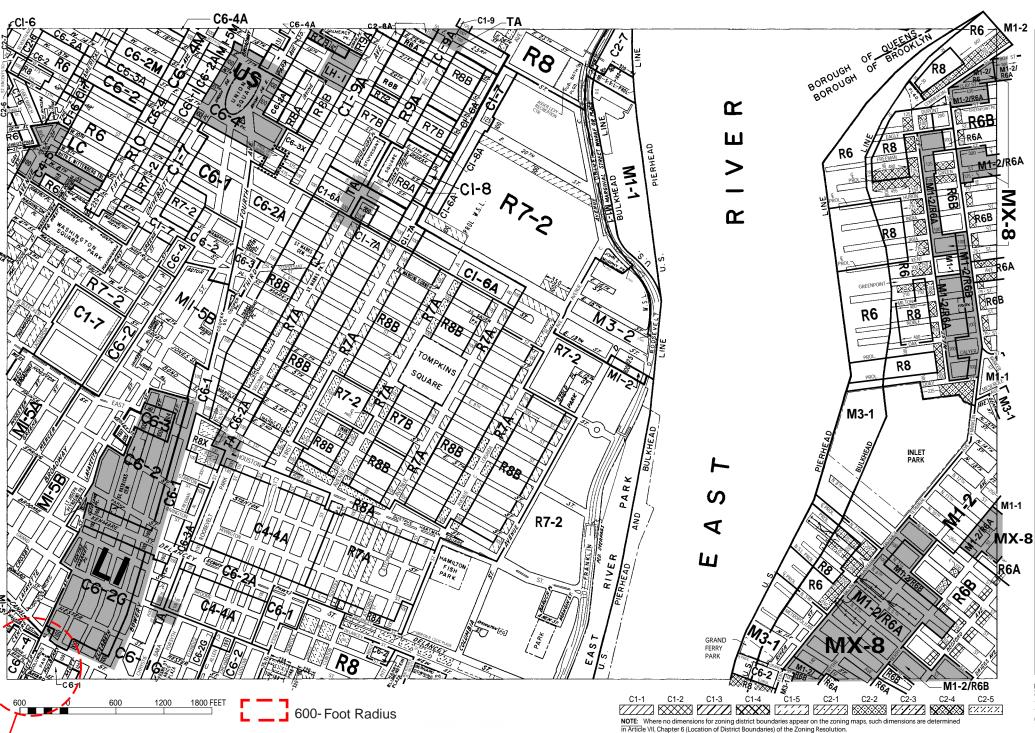

DESCRIPTION OF PROPERTY BY BOUNDING STREETS OR CROSS STREETS

12a, 12b, 12c, 12d EXISTING ZONING DISTRICT (INCLUDING SPECIAL ZONING DISTRICT DESIGNATION, IF ANY)

Manhattan Block 167, Lot 1; Block 198, Lot 1.

ZONING SECTIONAL MAP NO(S).

BOROUGH TAX BLOCK AND LOT NUMBER

COMM DIST

URBAN RENEWAL AREA, HISTORIC DISTRICT OR OTHER DESIGNATED AREA (IF ANY)

IS SITE A NEW YORK CITY OR OTHER LANDMARK? NO VYES IF YES, IDENTIFY