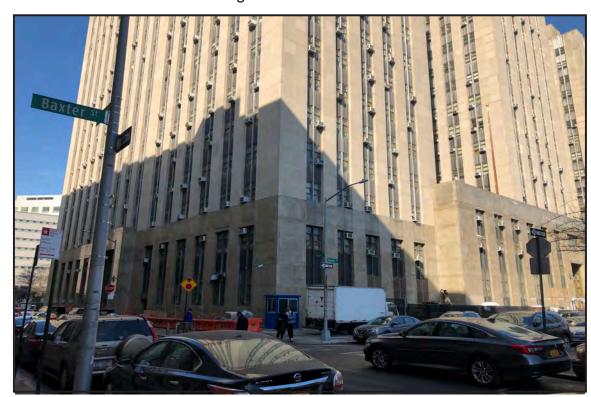

## 124 & 125 White Street

STREET ADDRESS

Borough-Based Jail System: Manhattan Site PROJECT NAME (IF ANY)

Block bound by White St., Baxter St., Centre St., & Hogan Pl.; part of block bound by White St., Baxter St., Centre St., & Walker St.

DESCRIPTION OF PROPERTY BY BOUNDING STREETS OR CROSS STREETS

12a, 12b, 12c, 12d EXISTING ZONING DISTRICT (INCLUDING SPECIAL ZONING DISTRICT DESIGNATION, IF ANY)

Manhattan Block 167, Lot 1; Block 198, Lot 1.

ZONING SECTIONAL MAP NO(S).

BOROUGH TAX BLOCK AND LOT NUMBER

COMM DIST

URBAN RENEWAL AREA, HISTORIC DISTRICT OR OTHER DESIGNATED AREA (IF ANY)

IS SITE A NEW YORK CITY OR OTHER LANDMARK? NO VYES IF YES, IDENTIFY