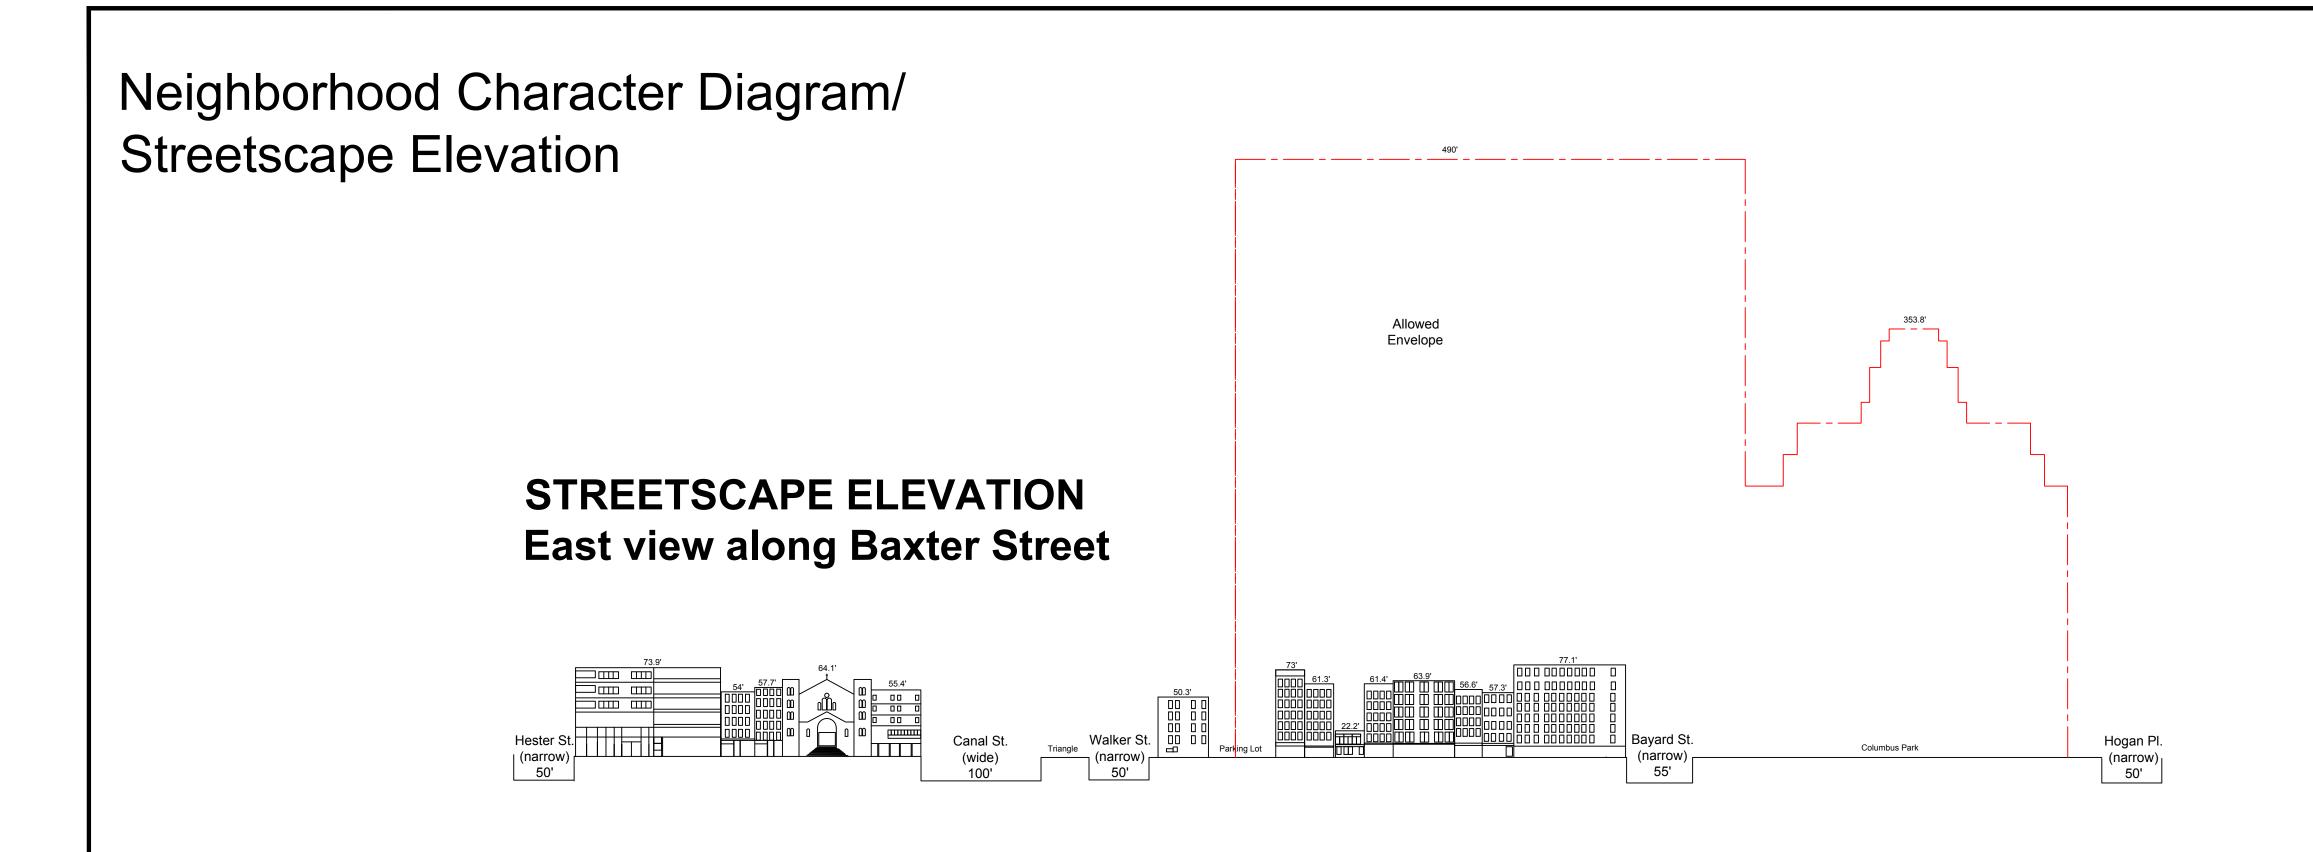

## 124 & 125 White Street

STREET ADDRESS

Borough-Based Jail System: Manhattan Site PROJECT NAME (IF ANY)

Block bound by White St., Baxter St., Centre St., & Hogan Pl.; part of block bound by White St., Baxter St., Centre St., & Walker St.

DESCRIPTION OF PROPERTY BY BOUNDING STREETS OR CROSS STREETS

12a, 12b, 12c, 12d EXISTING ZONING DISTRICT (INCLUDING SPECIAL ZONING DISTRICT DESIGNATION, IF ANY)

Manhattan Block 167, Lot 1; Block 198, Lot 1.