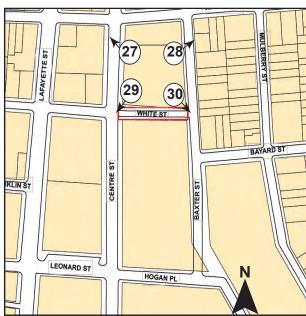

## 124 & 125 White Street

STREET ADDRESS

Borough-Based Jail System: Manhattan Site PROJECT NAME (IF ANY)

Block bound by White St., Baxter St., Centre St., & Hogan Pl.; part of block bound by White St., Baxter St., Centre St., & Walker St.

DESCRIPTION OF PROPERTY BY BOUNDING STREETS OR CROSS STREETS

12a, 12b, 12c, 12d EXISTING ZONING DISTRICT (INCLUDING SPECIAL ZONING DISTRICT DESIGNATION, IF ANY)

Manhattan Block 167, Lot 1; Block 198, Lot 1.

ZONING SECTIONAL MAP NO(S).

BOROUGH TAX BLOCK AND LOT NUMBER

COMM DIST

URBAN RENEWAL AREA, HISTORIC DISTRICT OR OTHER DESIGNATED AREA (IF ANY)

IS SITE A NEW YORK CITY OR OTHER LANDMARK? NO VYES IF YES, IDENTIFY