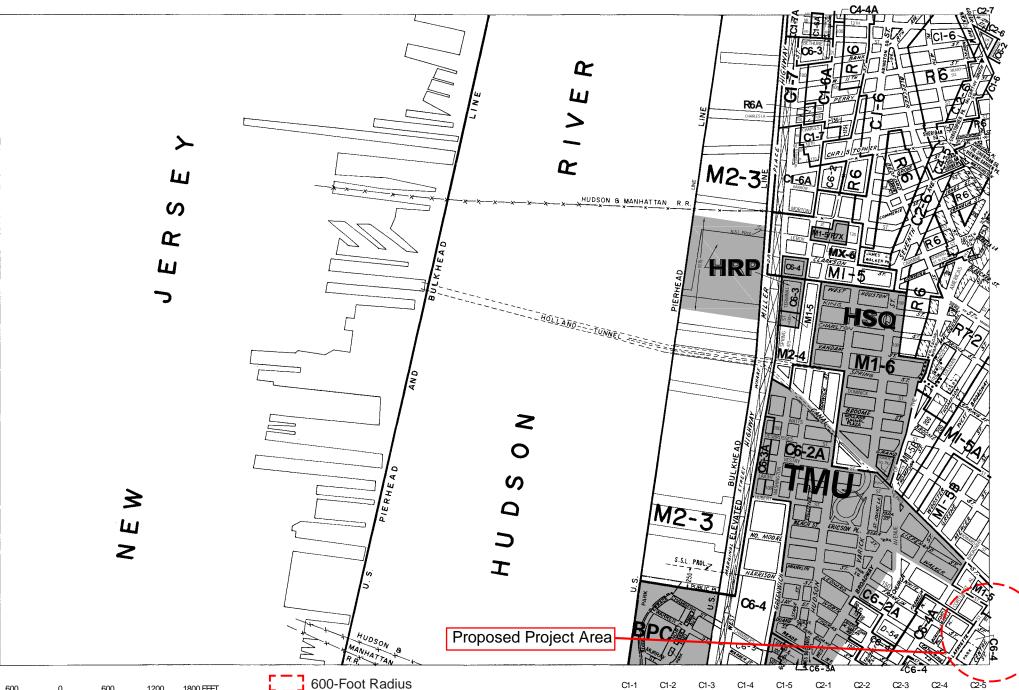

## 124 & 125 White Street

STREET ADDRESS

Borough-Based Jail System: Manhattan Site PROJECT NAME (IF ANY)

Block bound by White St., Baxter St., Centre St., & Hogan Pl.; part of block bound by White St., Baxter St., Centre St., & Walker St.

DESCRIPTION OF PROPERTY BY BOUNDING STREETS OR CROSS STREETS

12a, 12b, 12c, 12d EXISTING ZONING DISTRICT (INCLUDING SPECIAL ZONING DISTRICT DESIGNATION, IF ANY)

Manhattan Block 167, Lot 1; Block 198, Lot 1.

ZONING SECTIONAL MAP NO(S).

BOROUGH TAX BLOCK AND LOT NUMBER

COMM DIST

URBAN RENEWAL AREA, HISTORIC DISTRICT OR OTHER DESIGNATED AREA (IF ANY)

IS SITE A NEW YORK CITY OR OTHER LANDMARK? NO VYES IF YES, IDENTIFY