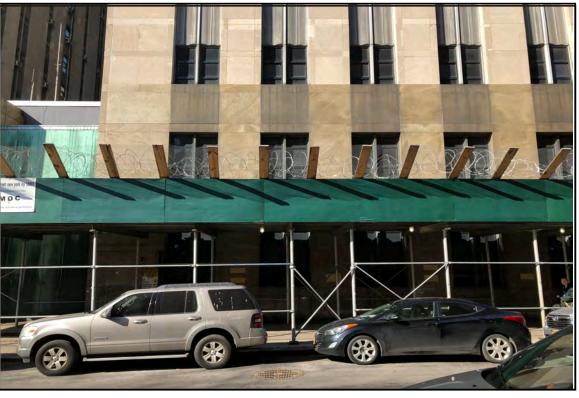

## 124 & 125 White Street

STREET ADDRESS

Borough-Based Jail System: Manhattan Site PROJECT NAME (IF ANY)

Block bound by White St., Baxter St., Centre St., & Hogan Pl.; part of block bound by White St., Baxter St., Centre St., & Walker St.

DESCRIPTION OF PROPERTY BY BOUNDING STREETS OR CROSS STREETS

12a, 12b, 12c, 12d EXISTING ZONING DISTRICT (INCLUDING SPECIAL ZONING DISTRICT DESIGNATION, IF ANY)

Manhattan Block 167, Lot 1; Block 198, Lot 1.